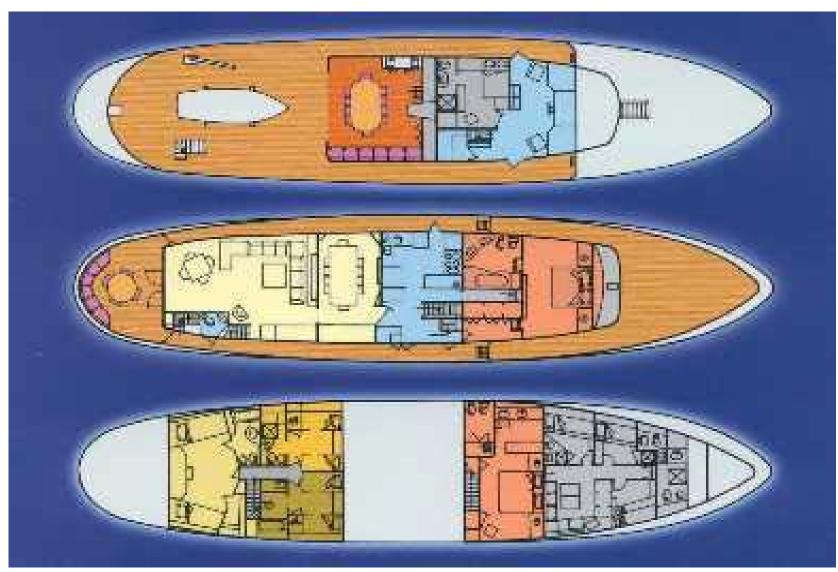

Immerse yourself in these luxurious interiors designed by Bannerberg & Rowell. You will enjoy the up-to-date amenities and impressive leisure and entertainment facilities. She sleeps up to 12 guests in finely furnished spacious cabins.

She is an ideal yacht for your family and friends and is great for charter events due to her spacious decks. Her dedicated crew of 7 will satisfy all your needs and make sure you have a memorable vacation.