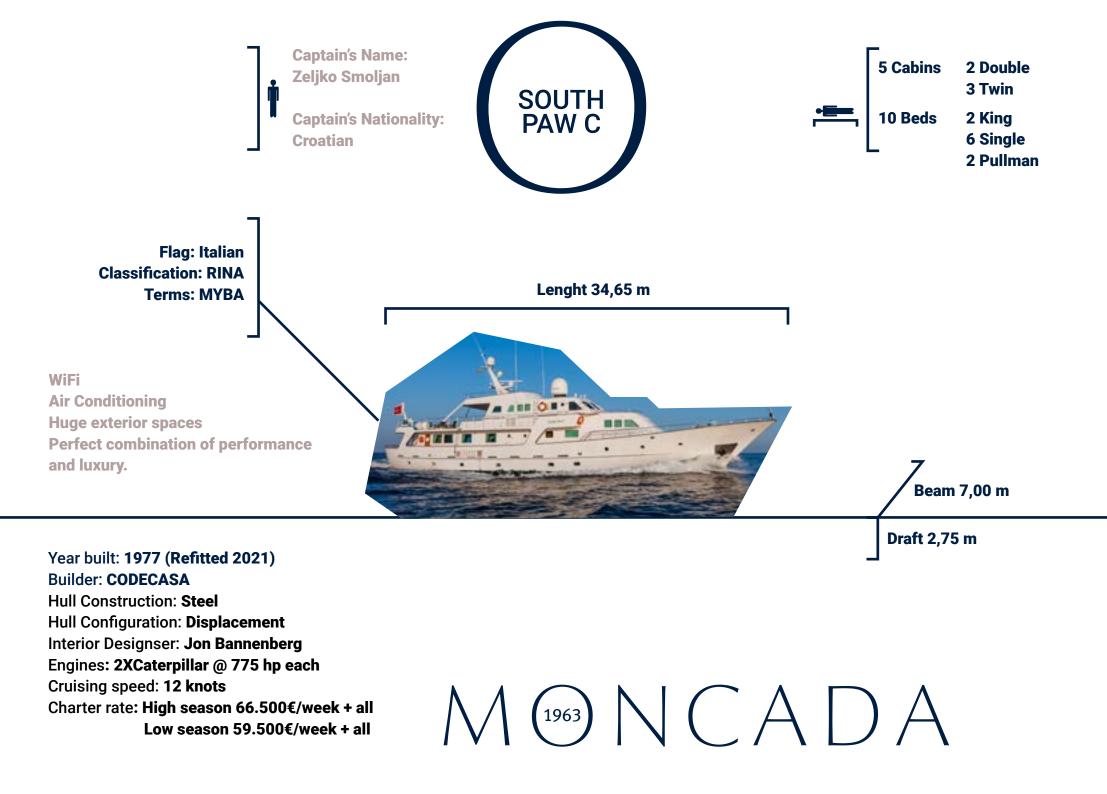

4 Perfect combination of performance and luxury

**5 Extensive deck space for sunbathing** 

MY South Paw C is a 34,65 meter motor super yacht, custom built in 1977 by Codecasa. She is a luxury vessel with a sophisticated and classical exterior design.

Immerse yourself in these luxurious interiors designed by Bannerberg & Rowell. You will enjoy the up-to-date amenities and impressive leisure and entertainment facilities. She sleeps up to 12 guests in finely furnished spacious cabins.

She is an ideal yacht for your family and friends and is great for charter events due to her spacious decks. Her dedicated crew of 7 will satisfy all your needs and make sure you have a memorable vacation.