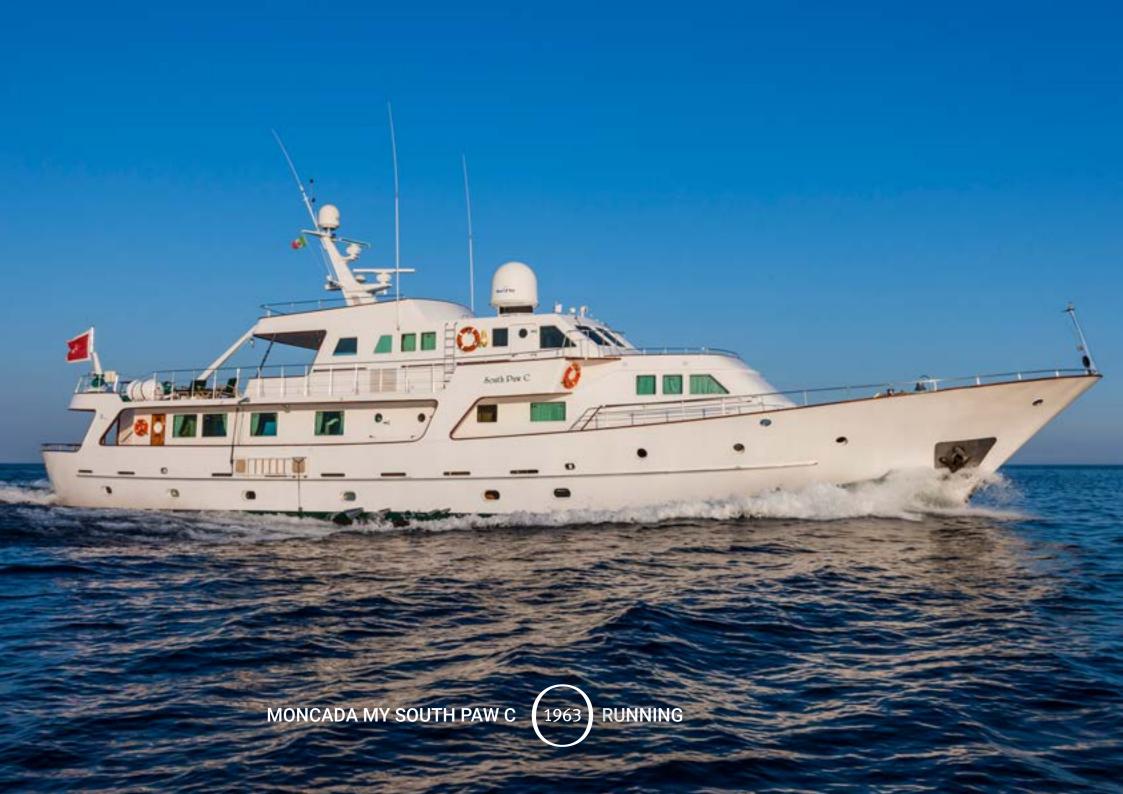

4 Perfect combination of performance and luxury

**5 Extensive deck space for sunbathing** 

MY South Paw C is a 34,65 meter motor super yacht, custom built in 1977 by Codecasa. She is a luxury vessel with a sophisticated and classical exterior design.