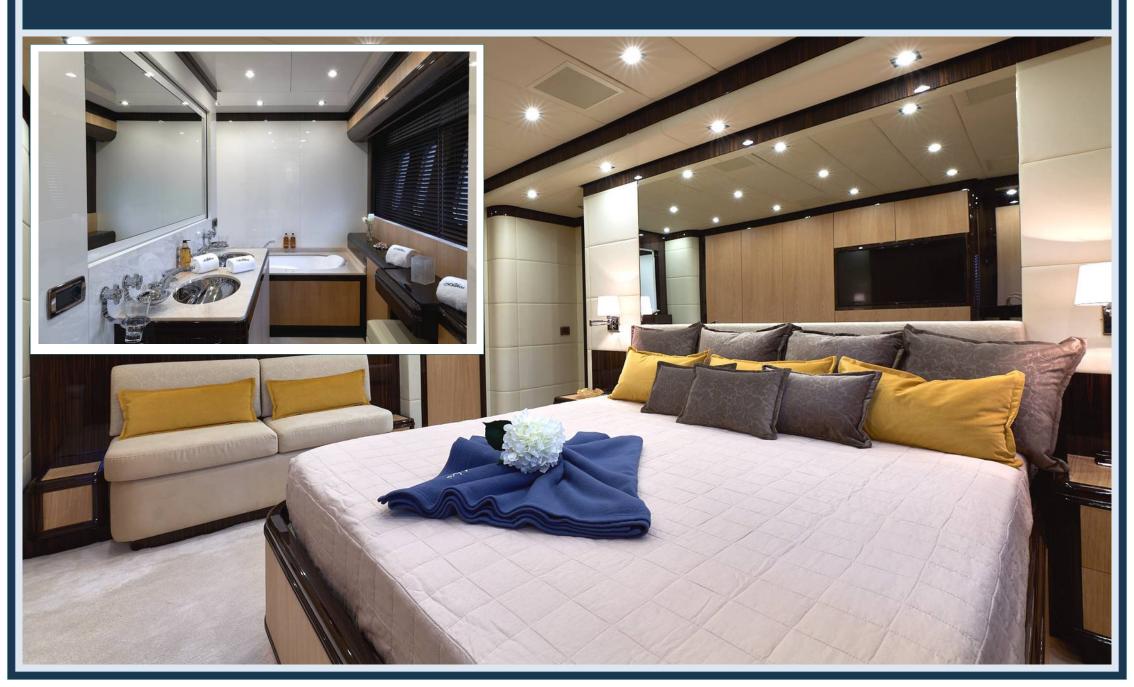

## LEOPARD 32 M/Y ATHOS





### **BOW VIEW**



### THE RELAX / SUNDECK BOW AREA





# STERN VIEW



### THE AMAZING STERN SUNDECK AREA



### THE EXCLUSIVE AND COMFORTABLE DINING AREA



### THE FLYBRIDGE WITH EXTRA LARGE SUNDECK





### THE FLYBRIDGE CONTROL PANEL



# THE LOUNGE WITH DINING ROOM AND ORIGINAL BAR OFFERS THE BEST HOSPITALITY AT ALL LEVELS



# THE LOUNGE WITH DINING ROOM AND ITS LARGE TABLE UP TO 12 PERSON



### THE MAIN CONTROL PANEL



# THE LARGE AND LUXURIOUS OWNER'S CABIN



# THE LARGE AND LUXURIOUS OWNER'S CABIN



## THE VIP CABIN



### THE VIP CABIN



### ONE COMFORTABLE CABIN WITH A DOUBLE BED



## ONE TWIN PLUS A PULLMAN BED



### THE NEW LARGE CABIN WITH A COMFORTABLE DOUBLE BED



### THE NEW LARGE CABIN WITH A COMFORTABLE DOUBLE BED



## ON THE LOWER DECK, TOWARDS THE STERN, IS THE LARGE GALLEY



# THE TRANSOM BOASTS A FAST TENDER, A SKI JET, 2 SEA BOBS AND A WIDE RANGE OF THE MOST TRENDY TOYS



### TECHNICAL SPECIFICATIONS

# LAYOUT

### PRINCIPAL DIMENSIONS

| LENGTH OVERALL                    | 32,20 M |
|-----------------------------------|---------|
| FULL LENGTH                       | 31,70 M |
| BEAM                              | 7,35 M  |
| DRAFT                             | 1,20 M  |
| DISPLACEMENT APPROX.              | 176 T   |
| FUEL CAPACITY                     | 1200