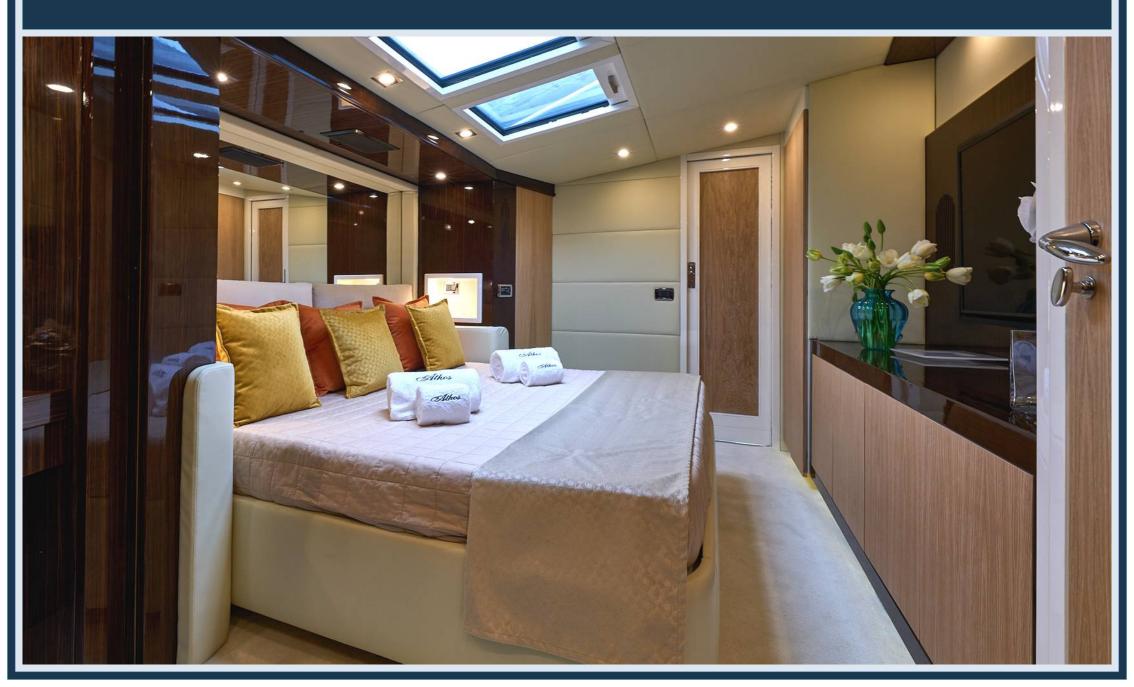

## LEOPARD 32 M/Y ATHOS





### **BOW VIEW**



### THE RELAX / SUNDECK BOW AREA





# STERN VIEW



### THE AMAZING STERN SUNDECK AREA



### THE EXCLUSIVE AND COMFORTABLE DINING AREA



### THE FLYBRIDGE WITH EXTRA LARGE SUNDECK





### THE FLYBRIDGE CONTROL PANEL



# THE LOUNGE WITH DINING ROOM AND ORIGINAL BAR OFFERS THE BEST HOSPITALITY AT ALL LEVELS



# THE LOUNGE WITH DINING ROOM AND ITS LARGE TABLE UP TO 12 PERSON



### THE MAIN CONTROL PANEL



# THE LARGE AND LUXURIOUS OWNER'S CABIN



# THE LARGE AND LUXURIOUS OWNER'S CABIN



## THE VIP CABIN



### THE VIP CABIN



### ONE COMFORTABLE CABIN WITH A DOUBLE BED



## ONE TWIN PLUS A PULLMAN BED



### THE NEW LARGE CABIN WITH A COMFORTABLE DOUBLE BED



### THE NEW LARGE CABIN WITH A COMFORTABLE DOUBLE BED



## ON THE LOWER DECK, TOWARDS THE STERN, IS THE LARGE GALLEY



# THE TRANSOM BOASTS A FAST TENDER, A SKI JET, 2 SEA BOBS AND A WIDE RANGE OF THE MOST TRENDY TOYS



### TECHNICAL SPECIFICATIONS

# LAYOUT

### PRINCIPAL DIMENSIONS

| LENGTH OVERALL                    | 32,20 M |
|-----------------------------------|---------|
| FULL LENGTH                       | 31,70 M |
| BEAM                              | 7,35 M  |
| DRAFT                             | 1,20 M  |
| DISPLACEMENT APPROX.              | 176 T   |
| FUEL CAPACITY                     | 12000 L |
| WATER CAPACITY (INCL. CALORIFIER) | 4000 L  |

### **ENGINES AND GENERATORS**

| MAIN ENGINES   | 3 MTU 16V2000 M92 |
|----------------|-------------------|
| GENERATORS     | 2 KOHLER 45 KW    |
| WATERMAKER     | IDROMAR 250 L