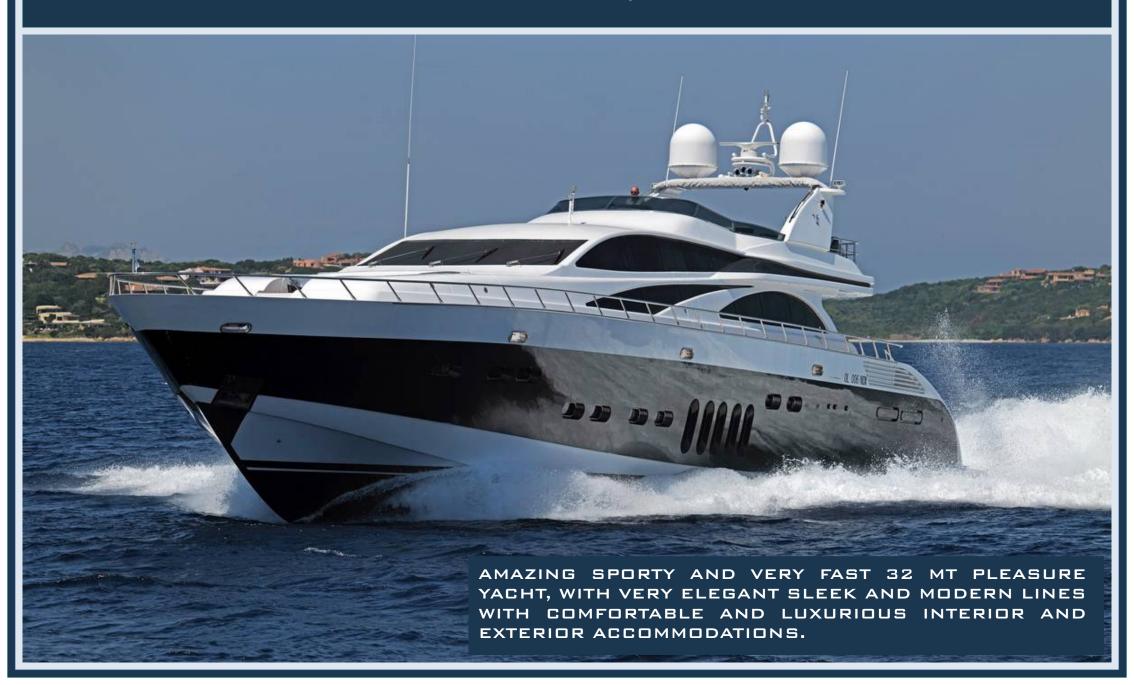

## LEOPARD 32 M/Y ATHOS





### **BOW VIEW**



### THE RELAX / SUNDECK BOW AREA





# STERN VIEW



### THE AMAZING STERN SUNDECK AREA



### THE EXCLUSIVE AND COMFORTABLE DINING AREA



### THE FLYBRIDGE WITH EXTRA LARGE SUNDECK





### THE FLYBRIDGE CONTROL PANEL



# THE LOUNGE WITH DINING ROOM AND ORIGINAL BAR OFFERS THE BEST HOSPITALITY AT ALL LEVELS



# THE LOUNGE WITH DINING ROOM AND ITS LARGE TABLE UP TO 12 PERSON



### THE MAIN CONTROL PANEL



# THE LARGE AND LUXURIOUS OWNER'S CABIN



# THE LARGE AND LUXURIOUS OWNER'S CABIN



## THE VIP CABIN



### THE VIP CABIN



### ONE COMFORTABLE CABIN WITH A DOUBLE BED



## ONE TWIN PLUS A PULLMAN BED



### THE NEW LARGE CABIN WITH A COMFORTABLE DOUBLE BED



### THE NEW LARGE CABIN WITH A COMFORTABLE DOUBLE BED



## ON THE LOWER DECK, TOWARDS THE STERN