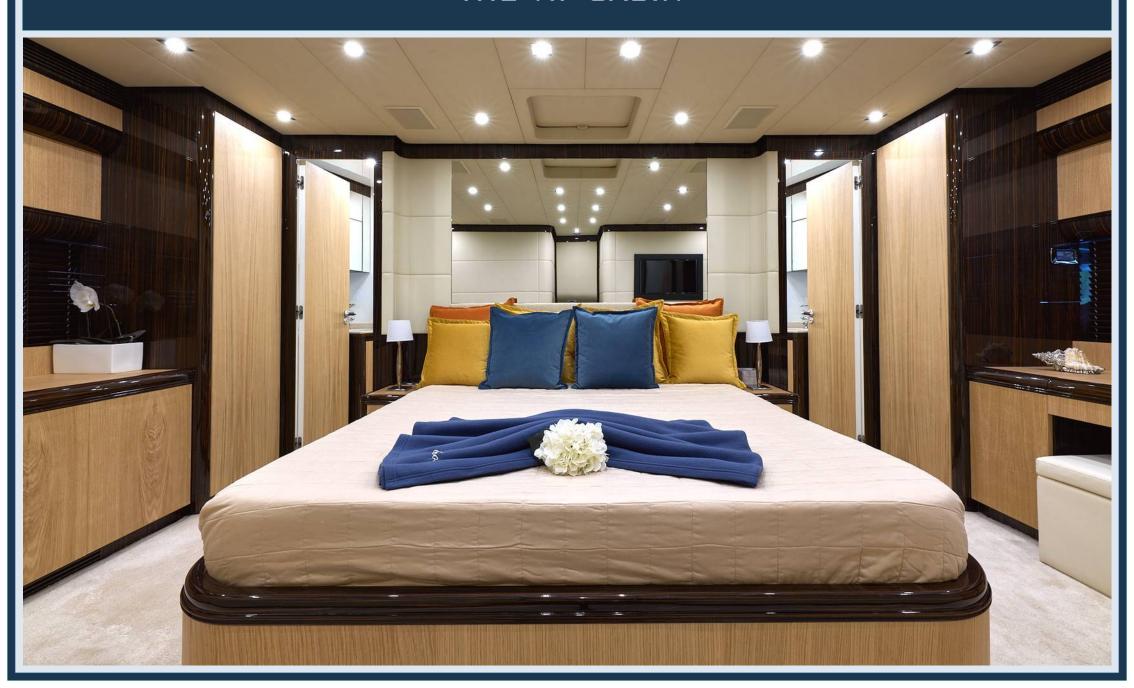

## LEOPARD 32 M/Y ATHOS





### **BOW VIEW**



### THE RELAX / SUNDECK BOW AREA





# STERN VIEW



### THE AMAZING STERN SUNDECK AREA



### THE EXCLUSIVE AND COMFORTABLE DINING AREA



### THE FLYBRIDGE WITH EXTRA LARGE SUNDECK





### THE FLYBRIDGE CONTROL PANEL



# THE LOUNGE WITH DINING ROOM AND ORIGINAL BAR OFFERS THE BEST HOSPITALITY AT ALL LEVELS



# THE LOUNGE WITH DINING ROOM AND ITS LARGE TABLE UP TO 12 PERSON



### THE MAIN CONTROL PANEL



# THE LARGE AND LUXURIOUS OWNER'S CABIN



# THE LARGE AND LUXURIOUS OWNER'S CABIN



## THE VIP CABIN



### THE VIP CABIN



### ONE COMFORTABLE CABIN WITH A DOUBLE BED



## ONE TWIN PLUS A PULLMAN BED



### THE NEW LARGE CABIN WITH A COMFORTABLE DOUBLE BED



### THE NEW LARGE CABIN WITH A COMFORTABLE DOUBLE BED



## ON THE LOWER DECK, TOWARDS THE STERN, IS THE LARGE GALLEY



# THE TRANSOM BOASTS A FAST TENDER, A SKI JET, 2 SEA BOBS AND A WIDE RANGE OF THE MOST TRENDY TOYS



### TECHNICAL SPECIFICATIONS

# LAYOUT

### PRINCIPAL DIMENSIONS

| LENGTH OVERALL                    | 32,20 M |
|-----------------------------------|---------|
| FULL LENGTH                       | 31,70 M |
| BEAM                              | 7,35 M  |
| DRAFT                             | 1,20 M  |
| DISPLACEMENT APPROX.              | 176 T   |
| FUEL CAPACITY                     | 12000 L |
| WATER CAPACI