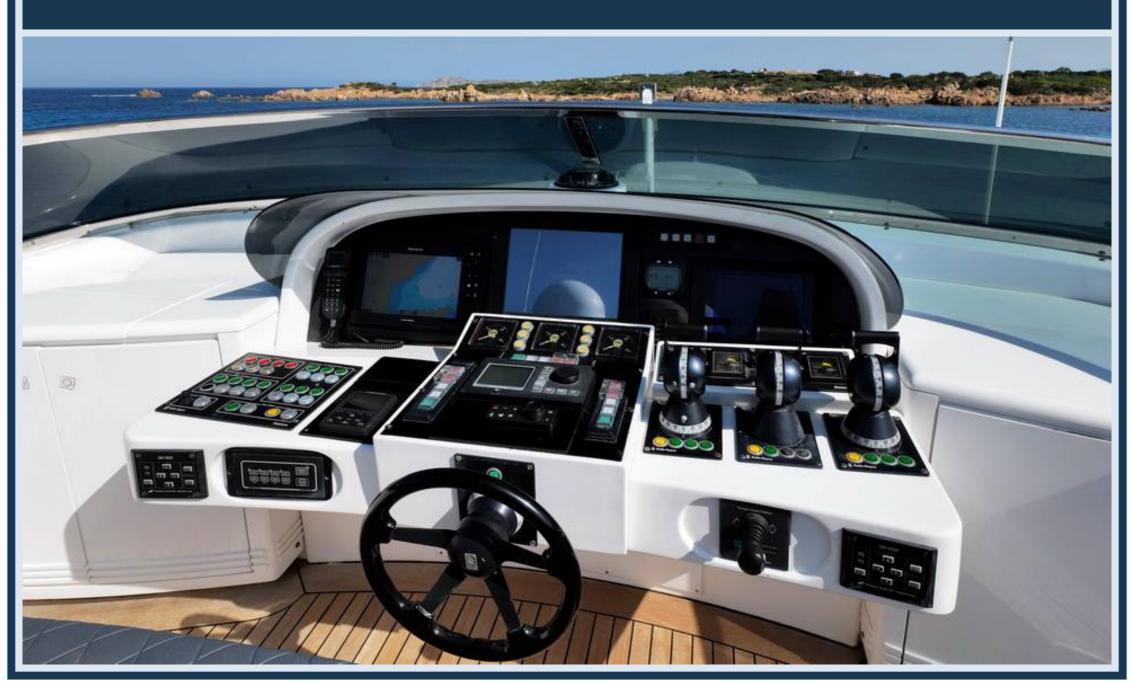

## LEOPARD 32 M/Y ATHOS





### **BOW VIEW**



### THE RELAX / SUNDECK BOW AREA





# STERN VIEW



### THE AMAZING STERN SUNDECK AREA



### THE EXCLUSIVE AND COMFORTABLE DINING AREA



### THE FLYBRIDGE WITH EXTRA LARGE SUNDECK





### THE FLYBRIDGE CONTROL PANEL



# THE LOUNGE WITH DINING ROOM AND ORIGINAL BAR OFFERS THE BEST HOSPITALITY AT ALL LEVELS



# THE LOUNGE WITH DINING ROOM AND ITS LARGE TABLE UP TO 12 PERSON



### THE MAIN CONTROL PANEL



# THE LARGE AND LUXURIOUS OWNER'S CABIN



# THE LARGE AND LUXURIOUS OWNER'S CABIN



## THE VIP CABIN



### THE VIP CABIN



### ONE COMFORTABLE CABIN WITH A DOUBLE BED



## ONE TWIN PLUS A PULLMAN BED



### THE NEW LARGE CABIN WITH A COMFORTABLE DOUBLE BED



### THE NEW LARGE CABIN WITH A COMFORTABLE DOUBLE BED



## ON THE LOWER DECK, TOWARDS THE STERN, IS THE LARGE GALLEY



# THE TRANSOM BOASTS A FAST TENDER, A SKI JET, 2 SEA BOBS AND A WIDE RANGE OF THE MOST TRENDY TOYS



### TECHNICAL SPECIFICATIONS

# LAYOUT

### PRINCIPAL DIMENSIONS

| LENGTH OVERALL                    | 32,20 M |
|----