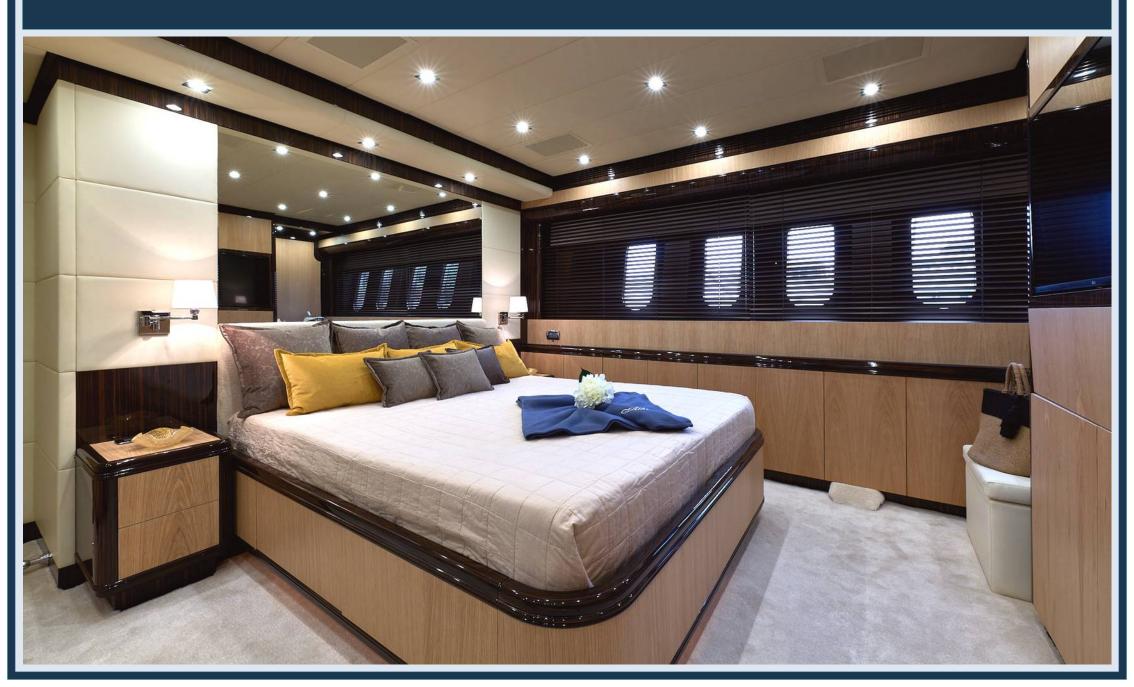

## LEOPARD 32 M/Y ATHOS





### **BOW VIEW**



### THE RELAX / SUNDECK BOW AREA





# STERN VIEW



### THE AMAZING STERN SUNDECK AREA



### THE EXCLUSIVE AND COMFORTABLE DINING AREA



### THE FLYBRIDGE WITH EXTRA LARGE SUNDECK





### THE FLYBRIDGE CONTROL PANEL



# THE LOUNGE WITH DINING ROOM AND ORIGINAL BAR OFFERS THE BEST HOSPITALITY AT ALL LEVELS



# THE LOUNGE WITH DINING ROOM AND ITS LARGE TABLE UP TO 12 PERSON



### THE MAIN CONTROL PANEL



# THE LARGE AND LUXURIOUS OWNER'S CABIN



# THE LARGE AND LUXURIOUS OWNER'S CABIN



## THE VIP CABIN



### THE VIP CABIN



### ONE COMFORTABLE CABIN WITH A DOUBLE BED



## ONE TWIN PLUS A PULLMAN BED



### THE NEW LARGE CABIN WITH A COMFORTABLE DOUBLE BED



### THE NEW LARGE CABIN WITH A COMFORTABLE DOUBLE BED



## ON THE LOWER DECK, TOWARDS THE STERN, IS THE LARGE GALLEY



# THE TRANSOM BOASTS A FAST TENDER, A SKI JET, 2 SEA BOBS AND A WIDE RANGE OF THE MOST TRENDY TOYS



### TECHNICAL SPECIFICATIONS

# LAYOUT

### PRINCIPAL DIMENSIONS

| LENGTH OVERALL                    | 32,20 M |
|-----------------------------------|---------|
| FULL LENGTH                       | 31,70 M |
| BEAM                              | 7,35 M  |
| DRAFT                             | 1,20 M  |
| DISPLACEMENT APPROX.              | 176 T   |