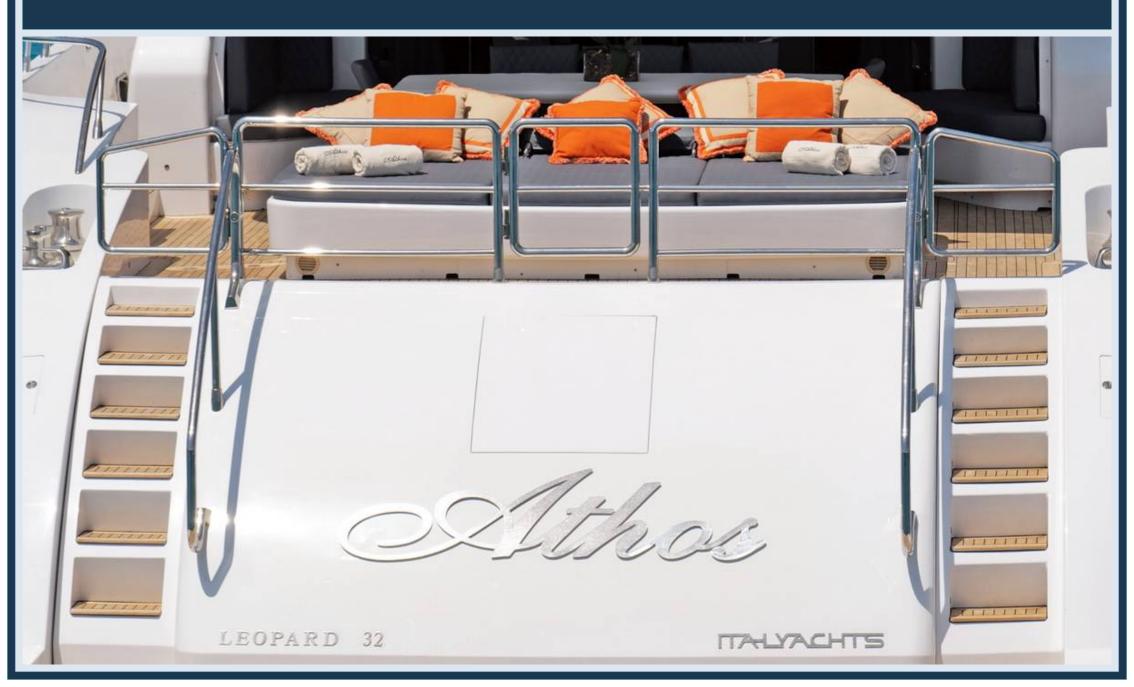

## LEOPARD 32 M/Y ATHOS





### **BOW VIEW**



### THE RELAX / SUNDECK BOW AREA





# STERN VIEW



### THE AMAZING STERN SUNDECK AREA



### THE EXCLUSIVE AND COMFORTABLE DINING AREA



### THE FLYBRIDGE WITH EXTRA LARGE SUNDECK





### THE FLYBRIDGE CONTROL PANEL



# THE LOUNGE WITH DINING ROOM AND ORIGINAL BAR OFFERS THE BEST HOSPITALITY AT ALL LEVELS



# THE LOUNGE WITH DINING ROOM AND ITS LARGE TABLE UP TO 12 PERSON



### THE MAIN CONTROL PANEL



# THE LARGE AND LUXURIOUS OWNER'S CABIN



# THE LARGE AND LUXURIOUS OWNER'S CABIN



## THE VIP CABIN



### THE VIP CABIN



### ONE COMFORTABLE CABIN WITH A DOUBLE BED



## ONE TWIN PLUS A PULLMAN BED



### THE NEW LARGE CABIN WITH A COMFORTABLE DOUBLE BED



### THE NEW LARGE CABIN WITH A COMFORTABLE DOUBLE BED



## ON THE LOWER DECK, TOWARDS THE STERN, IS THE LARGE GALLEY



# THE TRANSOM BOASTS A FAST TENDER, A SKI JET, 2 SEA BOBS AND A WIDE RANGE OF THE MOST TR