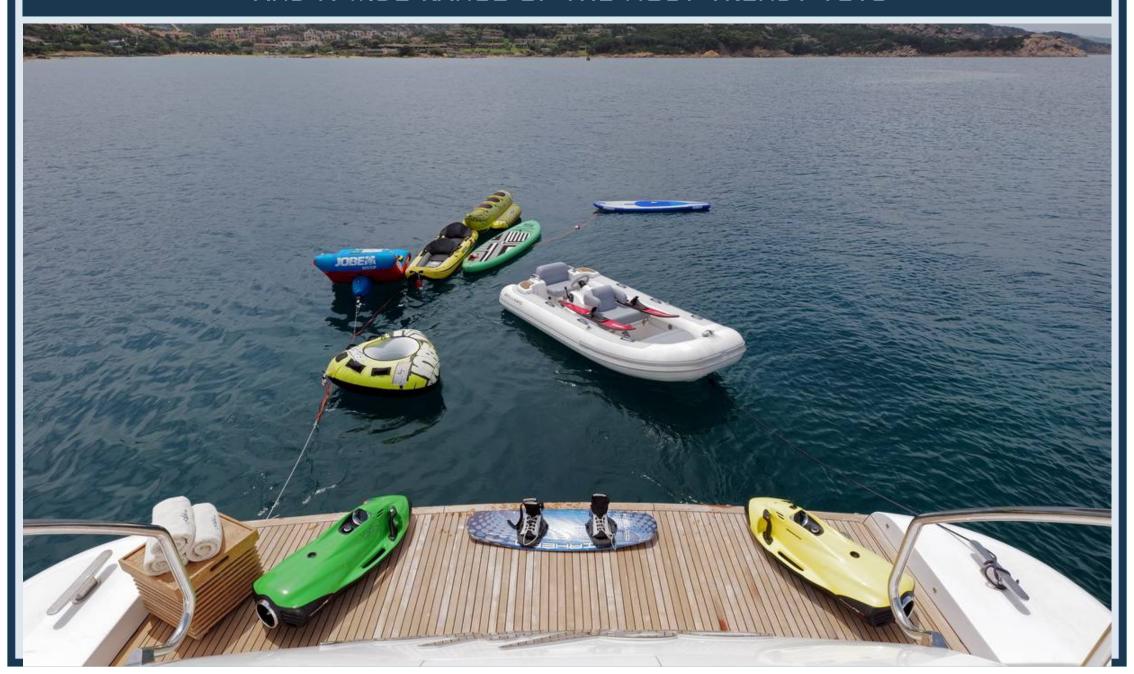

# THE TRANSOM BOASTS A FAST TENDER, A SKI JET, 2 SEA BOBS AND A WIDE RANGE OF THE MOST TRENDY TOYS