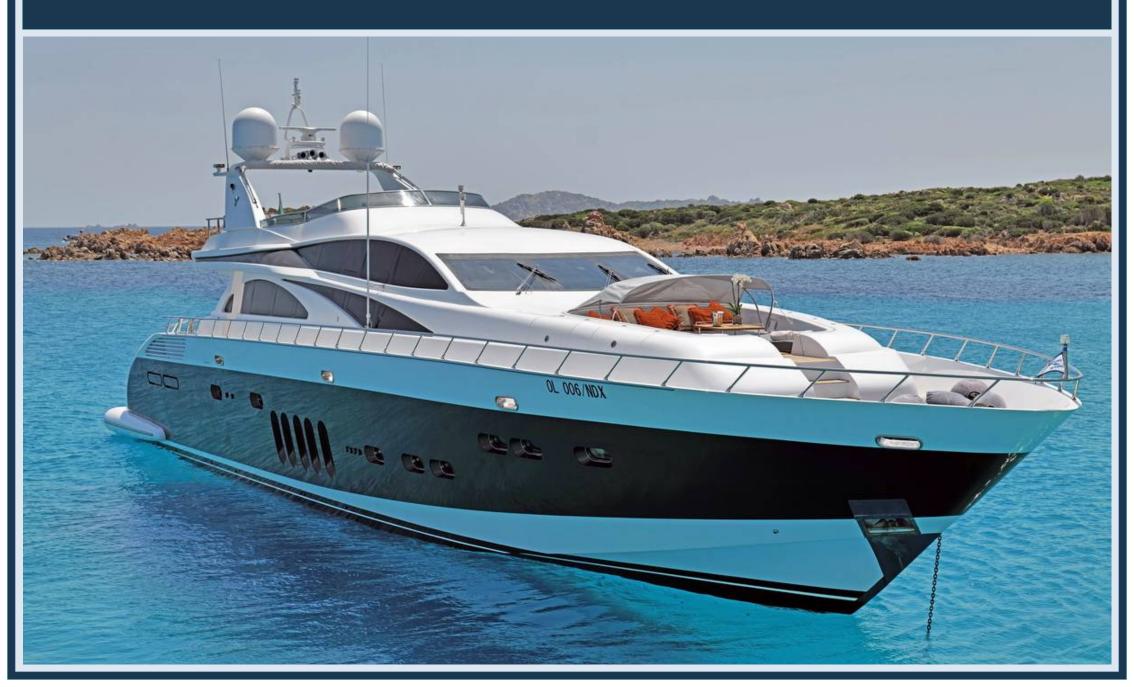

## LEOPARD 32 M/Y ATHOS





### **BOW VIEW**



### THE RELAX / SUNDECK BOW AREA





# STERN VIEW



### THE AMAZING STERN SUNDECK AREA



### THE EXCLUSIVE AND COMFORTABLE DINING AREA



### THE FLYBRIDGE WITH EXTRA LARGE SUNDECK





### THE FLYBRIDGE CONTROL PANEL



# THE LOUNGE WITH DINING ROOM AND ORIGINAL BAR OFFERS THE BEST HOSPITALITY AT ALL LEVELS



# THE LOUNGE WITH DINING ROOM AND ITS LARGE TABLE UP TO 12 PERSON



### THE MAIN CONTROL PANEL



# THE LARGE AND LUXURIOUS OWNER'S CABIN



# THE LARGE AND LUXURIOUS OWNER'S CABIN



## THE VIP CABIN



### THE VIP CABIN



### ONE COMFORTABLE CABIN WITH A DOUBLE BED



## ONE TWIN PLUS A PULLMAN BED



### THE NEW LARGE CABIN WITH A COMFORTABLE DOUBLE BED



### THE NEW LARGE CABIN WITH A COMFORTABLE DOUBLE BED



## ON THE LOWER DECK, TOWARDS THE STERN, IS THE LARGE GALLEY