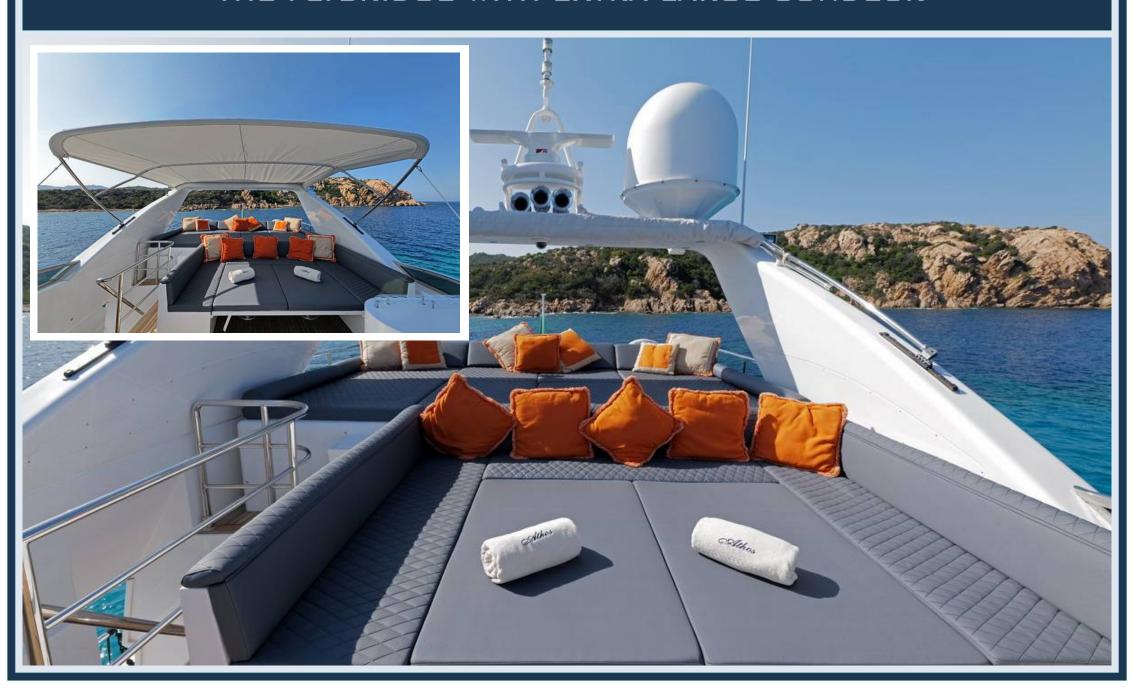

## LEOPARD 32 M/Y ATHOS





### **BOW VIEW**



### THE RELAX / SUNDECK BOW AREA





# STERN VIEW



### THE AMAZING STERN SUNDECK AREA



### THE EXCLUSIVE AND COMFORTABLE DINING AREA



### THE FLYBRIDGE WITH EXTRA LARGE SUNDECK





### THE FLYBRIDGE CONTROL PANEL



# THE LOUNGE WITH DINING ROOM AND ORIGINAL BAR OFFERS THE BEST HOSPITALITY AT ALL LEVELS



# THE LOUNGE WITH DINING ROOM AND ITS LARGE TABLE UP TO 12 PERSON



### THE MAIN CONTROL PANEL



# THE LARGE AND LUXURIOUS OWNER'S CABIN



# THE LARGE AND LUXURIOUS OWNER'S CABIN



## THE VIP CABIN



### THE VIP CABIN



### ONE COMFORTABLE CABIN WITH A DOUBLE BED



## ONE TWIN PLUS A PULLMAN BED



### THE NEW LARGE CABIN WITH A COMFORTABLE DOUBLE BED



### THE NEW LARGE CABIN WITH A COMFORTABLE DOUBLE BED



## ON THE LOWER DECK, TOWARDS THE STERN, IS THE LARGE GALLEY



# THE TRANSOM BOASTS A FAST TENDER, A SKI JET, 2 SEA BOBS AND A WIDE RANGE OF THE MOST TRENDY TOYS



### TECHNICAL SPECIFICATIONS

# LAYOUT

### PRINCIPAL DIMENSIONS

| LENGTH OVERALL