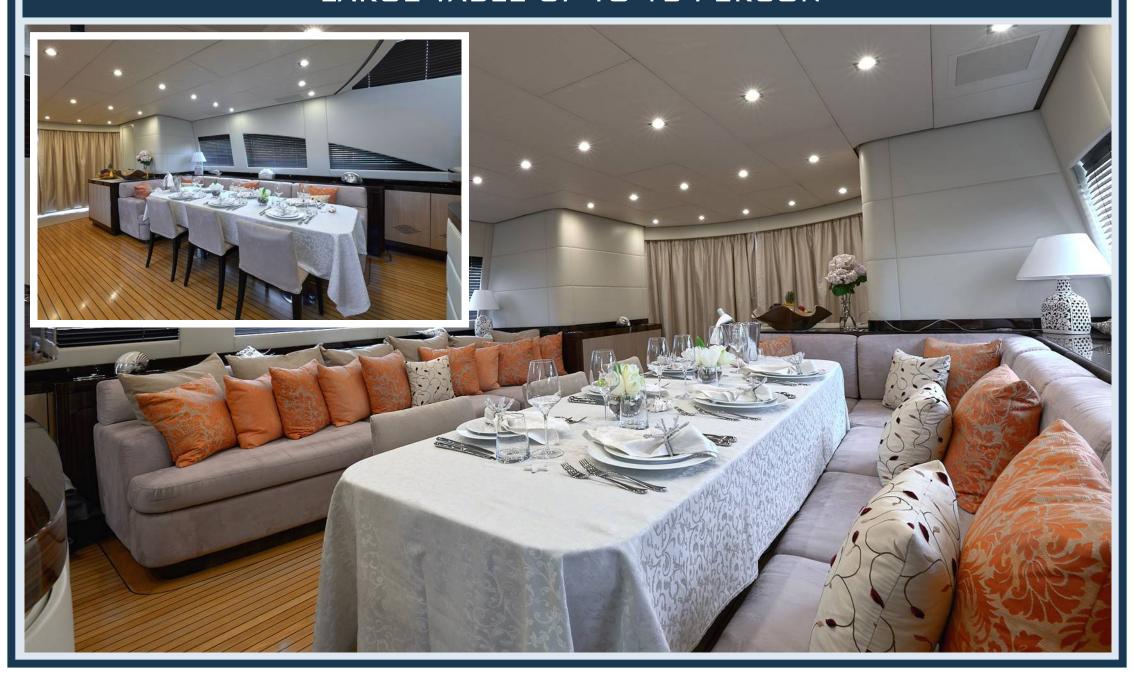

## LEOPARD 32 M/Y ATHOS





### **BOW VIEW**



### THE RELAX / SUNDECK BOW AREA





# STERN VIEW



### THE AMAZING STERN SUNDECK AREA



### THE EXCLUSIVE AND COMFORTABLE DINING AREA



### THE FLYBRIDGE WITH EXTRA LARGE SUNDECK





### THE FLYBRIDGE CONTROL PANEL



# THE LOUNGE WITH DINING ROOM AND ORIGINAL BAR OFFERS THE BEST HOSPITALITY AT ALL LEVELS



# THE LOUNGE WITH DINING ROOM AND ITS LARGE TABLE UP TO 12 PERSON



### THE MAIN CONTROL PANEL



# THE LARGE AND LUXURIOUS OWNER'S CABIN



# THE LARGE AND LUXURIOUS OWNER'S CABIN



## THE VIP CABIN



### THE VIP CABIN



### ONE COMFORTABLE CABIN WITH A DOUBLE BED



## ONE TWIN PLUS A PULLMAN BED



### THE NEW LARGE CABIN WITH A COMFORTABLE DOUBLE BED



### THE NEW LARGE CABIN WITH A COMFORTABLE DOUBLE BED



## ON THE LOWER DECK, TOWARDS THE STERN, IS THE LARGE GALLEY



# THE TRANSOM BOASTS A FAST TENDER, A SKI JET, 2 SEA BOBS AND A WIDE RANGE OF THE MOST TRENDY TOYS



### TECHNICAL SPECIFICATIONS

# LAYOUT

### PRINCIPAL DIMENSIONS

| LENGTH OVERALL                    | 32,20 M |
|-----------------------------------|---------|
| FULL LENGTH                       | 31,70 M |
| BEAM                              | 7,35 M  |
| DRAFT