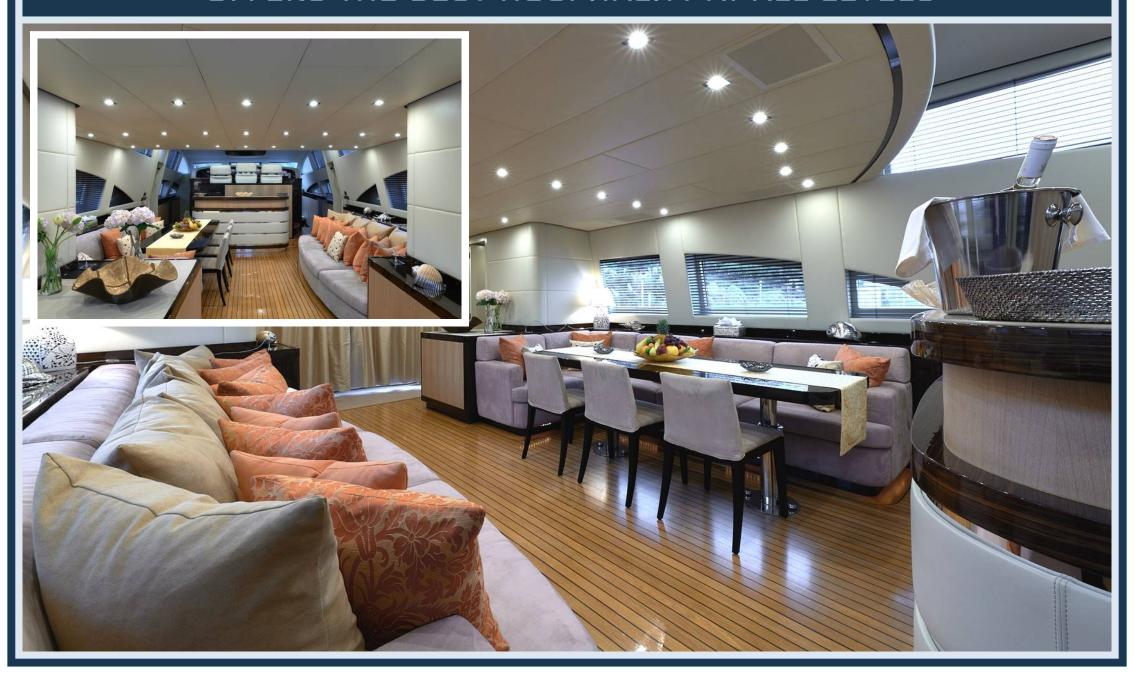

# THE LOUNGE WITH DINING ROOM AND ORIGINAL BAR OFFERS THE BEST HOSPITALITY AT ALL LEVELS

# THE LOUNGE WITH DINING ROOM AND ITS LARGE TABLE UP TO 12 PERSON