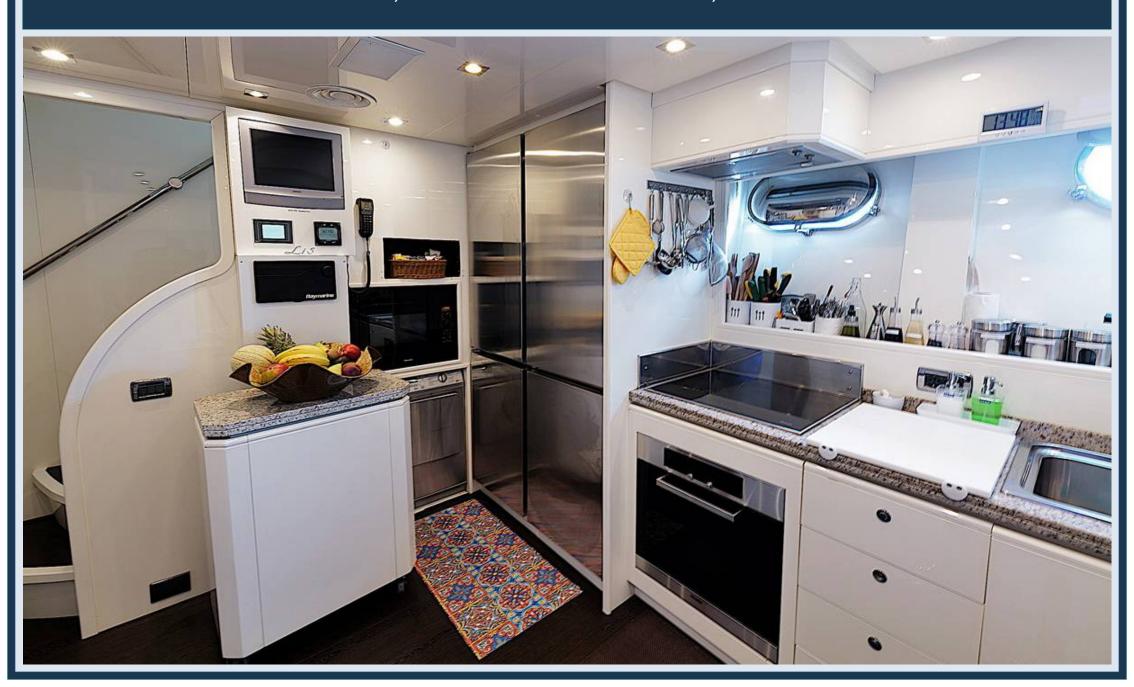

### THE RELAX / SUNDECK BOW AREA





# STERN VIEW



### THE AMAZING STERN SUNDECK AREA



### THE EXCLUSIVE AND COMFORTABLE DINING AREA



### THE FLYBRIDGE WITH EXTRA LARGE SUNDECK





### THE FLYBRIDGE CONTROL PANEL



# THE LOUNGE WITH DINING ROOM AND ORIGINAL BAR OFFERS THE BEST HOSPITALITY AT ALL LEVELS



# THE LOUNGE WITH DINING ROOM AND ITS LARGE TABLE UP TO 12 PERSON



### THE MAIN CONTROL PANEL



# THE LARGE AND LUXURIOUS OWNER'S CABIN



# THE LARGE AND LUXURIOUS OWNER'S CABIN



## THE VIP CABIN



### THE VIP CABIN



### ONE COMFORTABLE CABIN WITH A DOUBLE BED



## ONE TWIN PLUS A PULLMAN BED



### THE NEW LARGE CABIN WITH A COMFORTABLE DOUBLE BED



### THE NEW LARGE CABIN WITH A COMFORTABLE DOUBLE BED



## ON THE LOWER DECK, TOWARDS THE STERN, IS THE LARGE GALLEY



# THE TRANSOM BOASTS A FAST TENDER, A SKI JET, 2 SEA BOBS AND A WIDE RANGE OF THE MOST TRENDY TOYS



### TECHNICAL SPECIFICATIONS

# LAYOUT

### PRINCIPAL DIMENSIONS

| LENGTH OVERALL                    | 32,20 M |
|-----------------------------------|---------|
| FULL LENGTH                       | 31,70 M |
| BEAM                              | 7,35 M  |
| DRAFT                             | 1,20 M  |
| DISPLACEMENT APPROX.              | 176 T   |
| FUEL CAPACITY                     | 12000 L |
| WATER CAPACITY (INCL. CALORIFIER) | 4000 L  |

### **ENGINES AND GENERATORS**

| MAIN ENGINES   | 3 MTU 16V2000 M92 |
|----------------|-------------------|
| GENERATORS     | 2 KOHLER 45 KW    |
| WATERMAKER     | IDROMAR 250 L/H   |
| JET PROPULSION | 3 KAMEWA          |

### OTHER SPECIFI