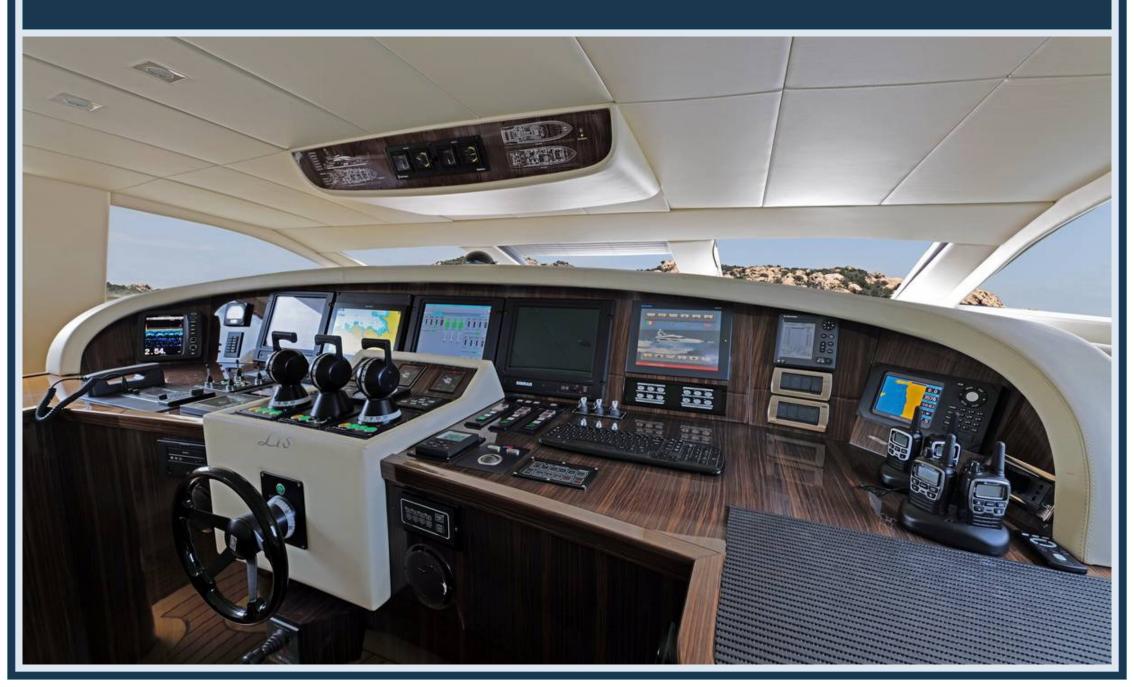

## LEOPARD 32 M/Y ATHOS





### **BOW VIEW**



### THE RELAX / SUNDECK BOW AREA





# STERN VIEW



### THE AMAZING STERN SUNDECK AREA



### THE EXCLUSIVE AND COMFORTABLE DINING AREA



### THE FLYBRIDGE WITH EXTRA LARGE SUNDECK





### THE FLYBRIDGE CONTROL PANEL



# THE LOUNGE WITH DINING ROOM AND ORIGINAL BAR OFFERS THE BEST HOSPITALITY AT ALL LEVELS



# THE LOUNGE WITH DINING ROOM AND ITS LARGE TABLE UP TO 12 PERSON



### THE MAIN CONTROL PANEL



# THE LARGE AND LUXURIOUS OWNER'S CABIN



# THE LARGE AND LUXURIOUS OWNER'S CABIN



## THE VIP CABIN



### THE VIP CABIN



### ONE COMFORTABLE CABIN WITH A DOUBLE BED



## ONE TWIN PLUS A PULLMAN BED



### THE NEW LARGE CABIN WITH A COMFORTABLE DOUBLE BED



### THE NEW LARGE CABIN WITH A COMFORTABLE DOUBLE BED



## ON THE LOWER DECK, TOWARDS THE STERN, IS THE LARGE GALLEY



# THE TRANSOM BOASTS A FAST TENDER, A SKI JET, 2 SEA BOBS AND A WIDE RANGE OF THE MOST TRENDY TOYS



### TECHNICAL SPECIFICATIONS

# LAYOUT

### PRINCIPAL DIMENSIONS

| LENGTH OVERALL                    | 32,20 M |
|-----------------------------------|---------|
| FULL LENGTH                       | 31,70 M |
| BEAM                              | 7,35 M  |
| DRAFT                             | 1,20 M  |
| DI