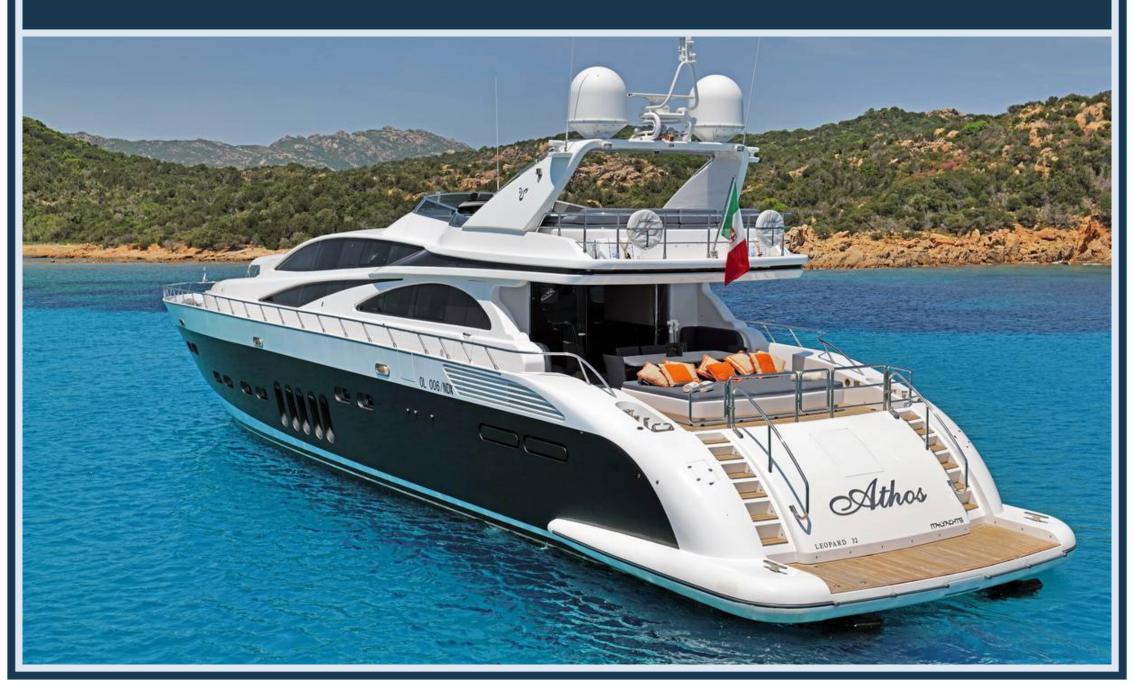

## LEOPARD 32 M/Y ATHOS





### **BOW VIEW**



### THE RELAX / SUNDECK BOW AREA





# STERN VIEW



### THE AMAZING STERN SUNDECK AREA



### THE EXCLUSIVE AND COMFORTABLE DINING AREA



### THE FLYBRIDGE WITH EXTRA LARGE SUNDECK





### THE FLYBRIDGE CONTROL PANEL



# THE LOUNGE WITH DINING ROOM AND ORIGINAL BAR OFFERS THE BEST HOSPITALITY AT ALL LEVELS



# THE LOUNGE WITH DINING ROOM AND ITS LARGE TABLE UP TO 12 PERSON



### THE MAIN CONTROL PANEL



# THE LARGE AND LUXURIOUS OWNER'S CABIN



# THE LARGE AND LUXURIOUS OWNER'S CABIN



## THE VIP CABIN



### THE VIP CABIN



### ONE COMFORTABLE CABIN WITH A DOUBLE BED



## ONE TWIN PLUS A PULLMAN BED



### THE NEW LARGE CABIN WITH A COMFORTABLE DOUBLE BED



### THE NEW LARGE CABIN WITH A COMFORTABLE DOUBLE BED



## ON THE LOWER DECK, TOWARDS THE STERN, IS THE LARGE GALLEY



# THE TRANSOM BOASTS A FAST TENDER, A SKI JET, 2 SE