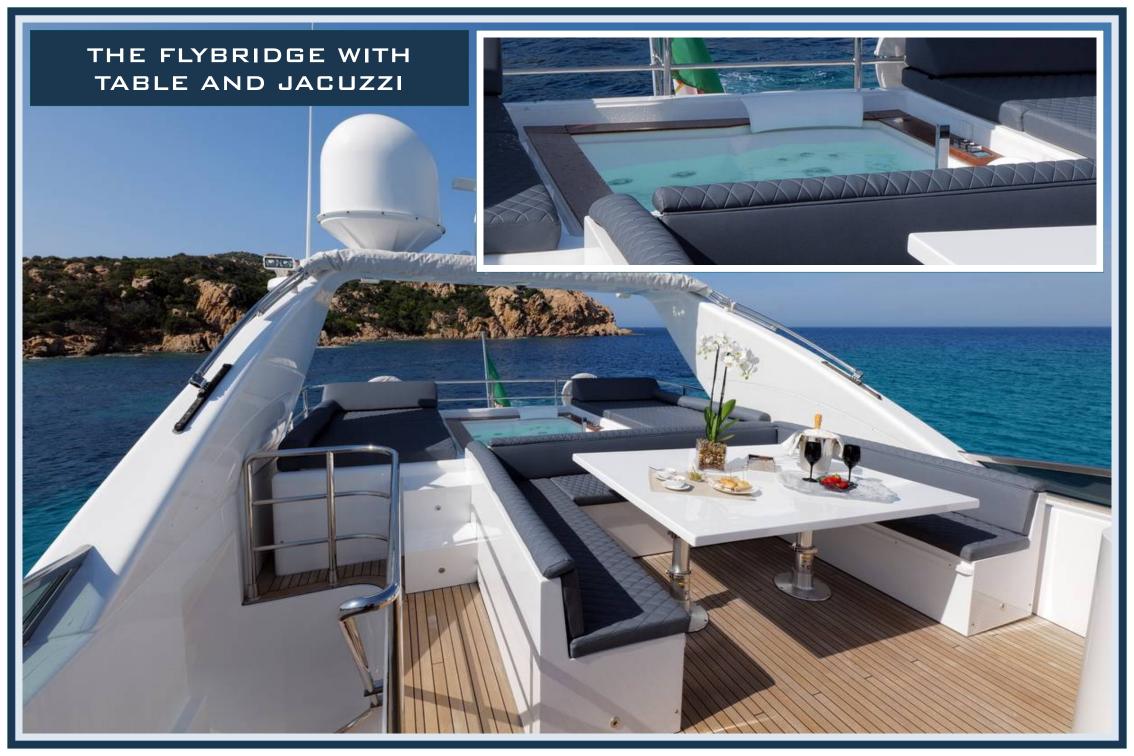

## LEOPARD 32 M/Y ATHOS





### **BOW VIEW**



### THE RELAX / SUNDECK BOW AREA





# STERN VIEW



### THE AMAZING STERN SUNDECK AREA



### THE EXCLUSIVE AND COMFORTABLE DINING AREA



### THE FLYBRIDGE WITH EXTRA LARGE SUNDECK





### THE FLYBRIDGE CONTROL PANEL



# THE LOUNGE WITH DINING ROOM AND ORIGINAL BAR OFFERS THE BEST HOSPITALITY AT ALL LEVELS



# THE LOUNGE WITH DINING ROOM AND ITS LARGE TABLE UP TO 12 PERSON



### THE MAIN CONTROL PANEL



# THE LARGE AND LUXURIOUS OWNER'S CABIN



# THE LARGE AND LUXURIOUS OWNER'S CABIN



## THE VIP CABIN



### THE VIP CABIN



### ONE COMFORTABLE CABIN WITH A DOUBLE BED



## ONE TWIN PLUS A PULLMAN BED



### THE NEW LARGE CABIN WITH A COMFORTABLE DOUBLE BED



### THE NEW LARGE CABIN WITH A COMFORTABLE DOUBLE BED



## ON THE LOWER DECK, TOWARDS THE STERN, IS THE LARGE GALLEY



# THE TRANSOM BOASTS A FAST TENDER, A SKI JET, 2 SEA BOBS AND A WIDE RANGE OF THE MOST TRENDY TOYS



### TECHNICAL SPECIFICATIONS

# LAYOUT

### PRINCIPAL DIMENSIONS

| LENGTH OVERALL