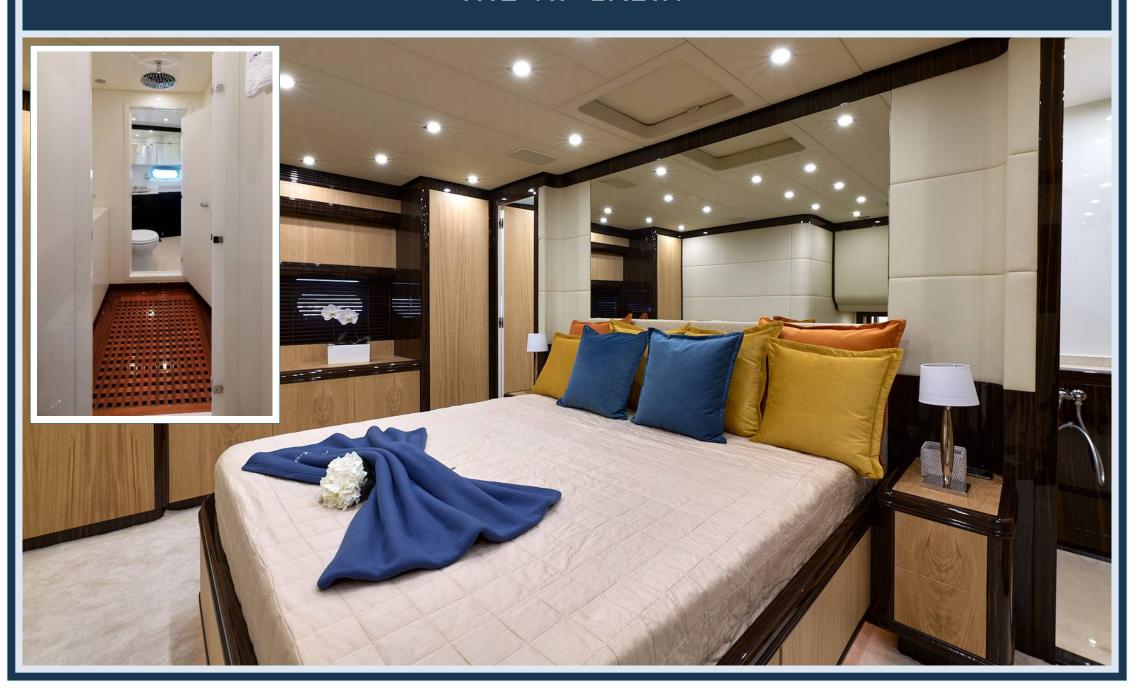

## LEOPARD 32 M/Y ATHOS





### **BOW VIEW**



### THE RELAX / SUNDECK BOW AREA





# STERN VIEW



### THE AMAZING STERN SUNDECK AREA



### THE EXCLUSIVE AND COMFORTABLE DINING AREA



### THE FLYBRIDGE WITH EXTRA LARGE SUNDECK





### THE FLYBRIDGE CONTROL PANEL



# THE LOUNGE WITH DINING ROOM AND ORIGINAL BAR OFFERS THE BEST HOSPITALITY AT ALL LEVELS



# THE LOUNGE WITH DINING ROOM AND ITS LARGE TABLE UP TO 12 PERSON



### THE MAIN CONTROL PANEL



# THE LARGE AND LUXURIOUS OWNER'S CABIN



# THE LARGE AND LUXURIOUS OWNER'S CABIN



## THE VIP CABIN



### THE VIP CABIN



### ONE COMFORTABLE CABIN WITH A DOUBLE BED



## ONE TWIN PLUS A PULLMAN BED



### THE NEW LARGE CABIN WITH A COMFORTABLE DOUBLE BED



### THE NEW LARGE CABIN WITH A COMFORTABLE DOUBLE BED



## ON THE LOWER DECK, TOWARDS THE STERN, IS THE LARGE GALLEY



# THE TRANSOM BOASTS A FAST TENDER, A SKI JET, 2 SEA BOBS AND A WIDE RANGE OF THE MOST TRENDY TOYS



### TECHNICAL SPECIFICATIONS

# LAYOUT

### PRINCIPAL DIMENSIONS

| LENGTH OVERALL                    | 32,20 M |
|-----------------------------------|---------|
| FULL LENGTH                       | 31,70 M |
| BEAM                              | 7,35 M  |
| DRAFT                             | 1,20 M  |
| DISPLACEMENT APPROX.              | 176 T   |
| FUEL CAPACITY                     | 12000 L |
| WATER CAPACITY (INCL. CALORIFIER)