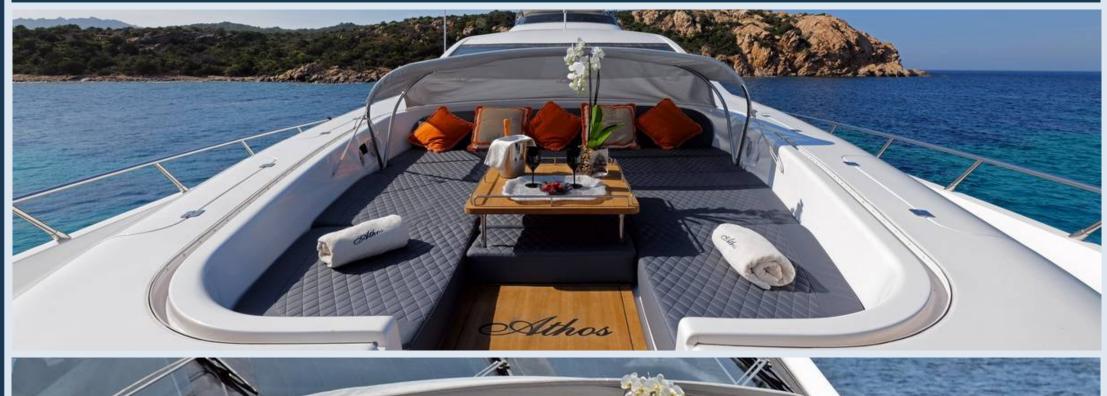

## LEOPARD 32 M/Y ATHOS





### **BOW VIEW**



### THE RELAX / SUNDECK BOW AREA





# STERN VIEW



### THE AMAZING STERN SUNDECK AREA



### THE EXCLUSIVE AND COMFORTABLE DINING AREA



### THE FLYBRIDGE WITH EXTRA LARGE SUNDECK





### THE FLYBRIDGE CONTROL PANEL



# THE LOUNGE WITH DINING ROOM AND ORIGINAL BAR OFFERS THE BEST HOSPITALITY AT ALL LEVELS



# THE LOUNGE WITH DINING ROOM AND ITS LARGE TABLE UP TO 12 PERSON



### THE MAIN CONTROL PANEL



# THE LARGE AND LUXURIOUS OWNER'S CABIN



# THE LARGE AND LUXURIOUS OWNER'S CABIN



## THE VIP CABIN



### THE VIP CABIN



### ONE COMFORTABLE CABIN WITH A DOUBLE BED



## ONE TWIN PLUS A PULLMAN BED



### THE NEW LARGE CABIN WITH A COMFORTABLE DOUBLE BED



### THE NEW LARGE CABIN WITH A COMFORTABLE DOUBLE BED



## ON THE LOWER DECK, TOWARDS THE STERN, IS THE LARGE GALLEY



# THE TRANSOM BOASTS A FAST TENDE