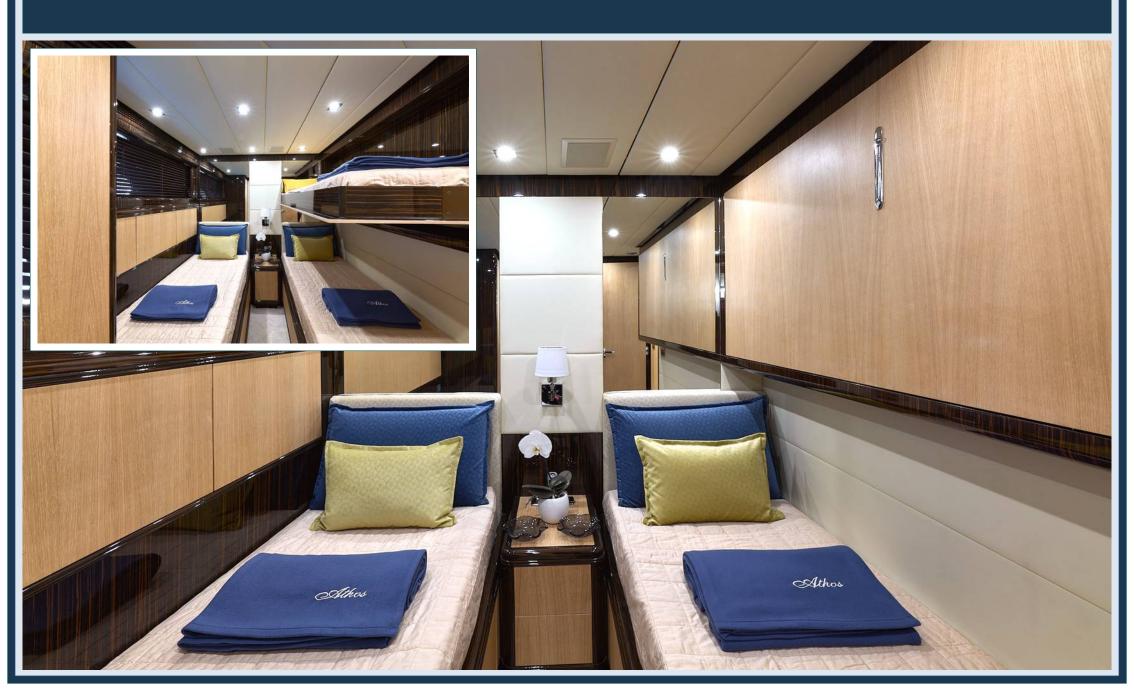

## LEOPARD 32 M/Y ATHOS





### **BOW VIEW**



### THE RELAX / SUNDECK BOW AREA





# STERN VIEW



### THE AMAZING STERN SUNDECK AREA



### THE EXCLUSIVE AND COMFORTABLE DINING AREA



### THE FLYBRIDGE WITH EXTRA LARGE SUNDECK





### THE FLYBRIDGE CONTROL PANEL



# THE LOUNGE WITH DINING ROOM AND ORIGINAL BAR OFFERS THE BEST HOSPITALITY AT ALL LEVELS



# THE LOUNGE WITH DINING ROOM AND ITS LARGE TABLE UP TO 12 PERSON



### THE MAIN CONTROL PANEL



# THE LARGE AND LUXURIOUS OWNER'S CABIN



# THE LARGE AND LUXURIOUS OWNER'S CABIN



## THE VIP CABIN



### THE VIP CABIN



### ONE COMFORTABLE CABIN WITH A DOUBLE BED



## ONE TWIN PLUS A PULLMAN BED



### THE NEW LARGE CABIN WITH A COMFORTABLE DOUBLE BED



### THE NEW LARGE CABIN WITH A COMFORTABLE DOUBLE BED



## ON THE LOWER DECK, TOWARDS THE STERN, IS THE LARGE GALLEY



# THE TRANSOM BOASTS A FAST TENDER, A SKI JET, 2 SEA BOBS AND A WIDE RANGE OF THE MOST TRENDY TOYS



### TECHNICAL SPECIFICATIONS

# LAYOUT

### PRINCIPAL DIMENSIONS

| LENGTH OVERALL                    | 32,20 M |
|-----------------------------------|---------|
| FULL LENGTH                       | 31,70 M |
| BEAM                              | 7,35 M  |
| DRAFT                             | 1,20 M  |
| DISPLACEMENT APPROX.              | 176 T   |
| FUEL CAPACITY                     | 12000 L |
| WATER CAPACITY (INCL. CALORIFIER) | 4000 L  |

### **ENGINES AND GENERATORS**

| MAIN ENGINES   | 3 MTU 16V2000 M9