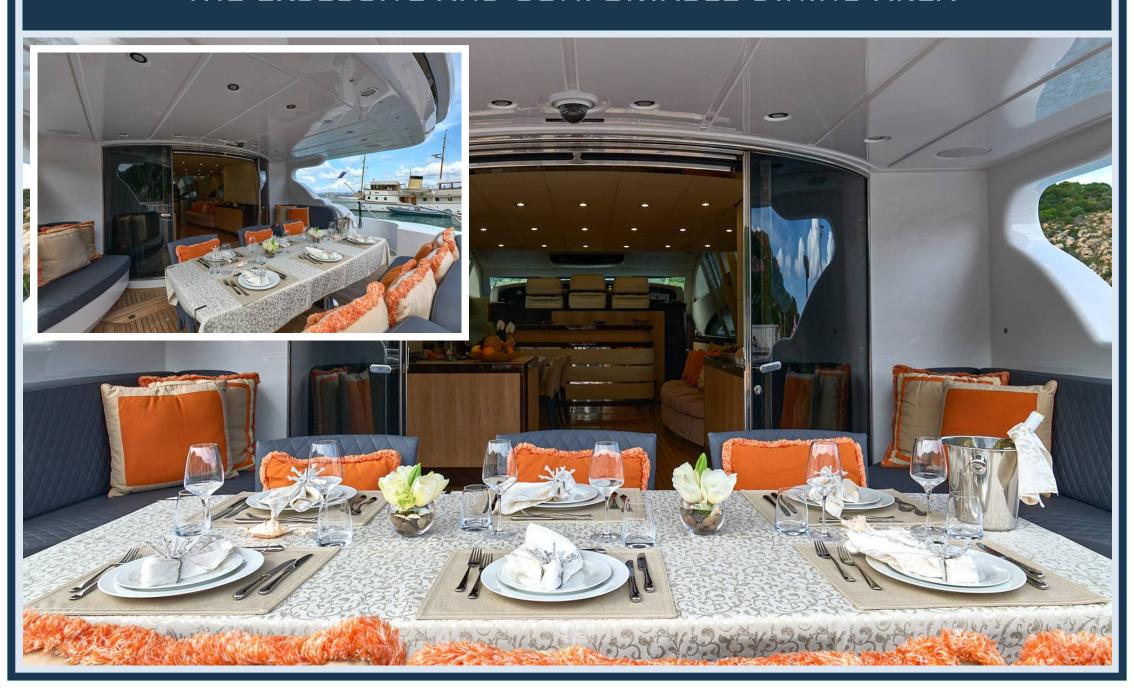

## LEOPARD 32 M/Y ATHOS





### **BOW VIEW**



### THE RELAX / SUNDECK BOW AREA





# STERN VIEW



### THE AMAZING STERN SUNDECK AREA



### THE EXCLUSIVE AND COMFORTABLE DINING AREA



### THE FLYBRIDGE WITH EXTRA LARGE SUNDECK





### THE FLYBRIDGE CONTROL PANEL



# THE LOUNGE WITH DINING ROOM AND ORIGINAL BAR OFFERS THE BEST HOSPITALITY AT ALL LEVELS



# THE LOUNGE WITH DINING ROOM AND ITS LARGE TABLE UP TO 12 PERSON



### THE MAIN CONTROL PANEL



# THE LARGE AND LUXURIOUS OWNER'S CABIN



# THE LARGE AND LUXURIOUS OWNER'S CABIN



## THE VIP CABIN



### THE VIP CABIN



### ONE COMFORTABLE CABIN WITH A DOUBLE BED



## ONE TWIN PLUS A PULLMAN BED



### THE NEW LARGE CABIN WITH A COMFORTABLE DOUBLE BED



### THE NEW LARGE CABIN WITH A COMFORTABLE DOUBLE BED



## ON THE LOWER DECK, TOWARDS THE STERN, IS THE LARGE GALLEY



# THE TRANSOM BOASTS A FAST TENDER, A SKI JET, 2 SEA BOBS AND A WIDE RANGE OF THE MOST TRENDY TOYS



### TECHNICAL SPECIFICATIONS

# LAYO