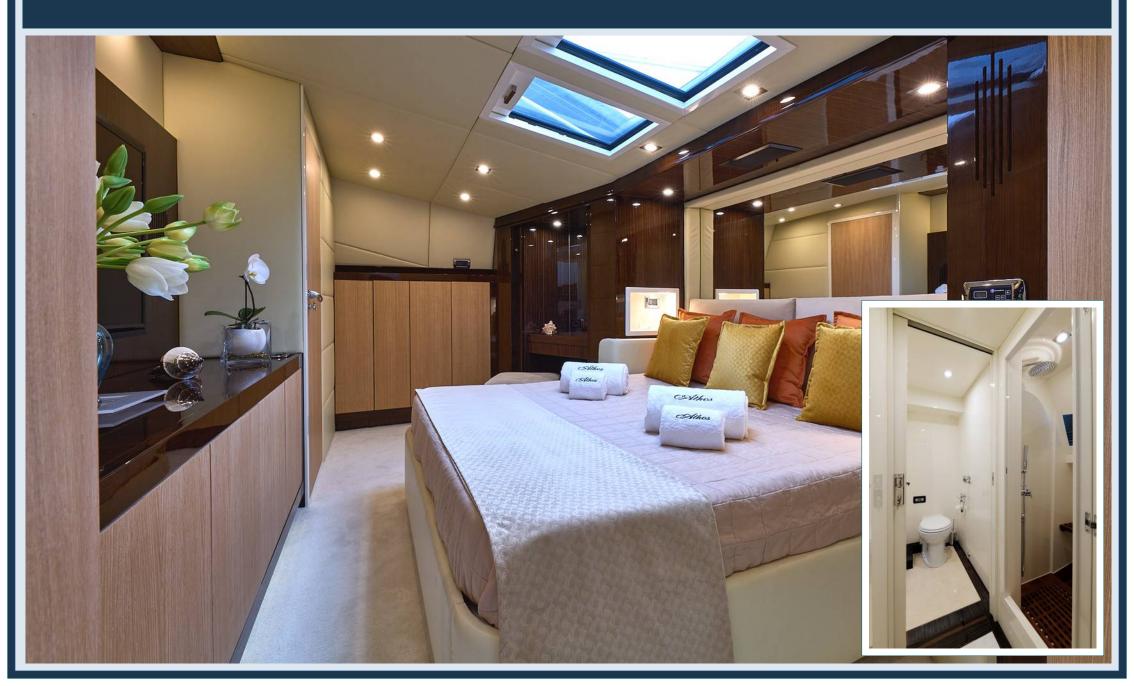

## LEOPARD 32 M/Y ATHOS





### **BOW VIEW**



### THE RELAX / SUNDECK BOW AREA





# STERN VIEW



### THE AMAZING STERN SUNDECK AREA



### THE EXCLUSIVE AND COMFORTABLE DINING AREA



### THE FLYBRIDGE WITH EXTRA LARGE SUNDECK





### THE FLYBRIDGE CONTROL PANEL



# THE LOUNGE WITH DINING ROOM AND ORIGINAL BAR OFFERS THE BEST HOSPITALITY AT ALL LEVELS



# THE LOUNGE WITH DINING ROOM AND ITS LARGE TABLE UP TO 12 PERSON



### THE MAIN CONTROL PANEL



# THE LARGE AND LUXURIOUS OWNER'S CABIN



# THE LARGE AND LUXURIOUS OWNER'S CABIN



## THE VIP CABIN



### THE VIP CABIN



### ONE COMFORTABLE CABIN WITH A DOUBLE BED



## ONE TWIN PLUS A PULLMAN BED



### THE NEW LARGE CABIN WITH A COMFORTABLE DOUBLE BED



### THE NEW LARGE CABIN WITH A COMFORTABLE DOUBLE BED



## ON THE LOWER DECK, TOWARDS THE STERN, IS THE LARGE GALLEY



# THE TRANSOM BOASTS A FAST TENDER, A SKI JET, 2 SEA BOBS AND A WIDE RANGE OF THE MOST TRENDY TOYS



### TECHNICAL SPECIFICATIONS

# LAYOUT

### PRINCIPAL DIMENSIONS

| LENGTH OVERALL                    | 32,20 M |
|-----------------------------------|---------|
| FULL LENGTH                       | 31,70 M |
| BEAM                              | 7,35 M  |
| DRAFT                             | 1,20 M  |
| DISPLACEMENT APPROX.              | 176 T   |
| FUEL CAPACITY                     | 12000 L |
| WATER CAPACITY (INCL. CALORIFIER) | 4000 L  |

### **ENGINES AND GENERATORS**

| MAIN ENGINES   | 3 MTU 16V2000 M92 |
|----------------|-------------------|
| GENERATORS