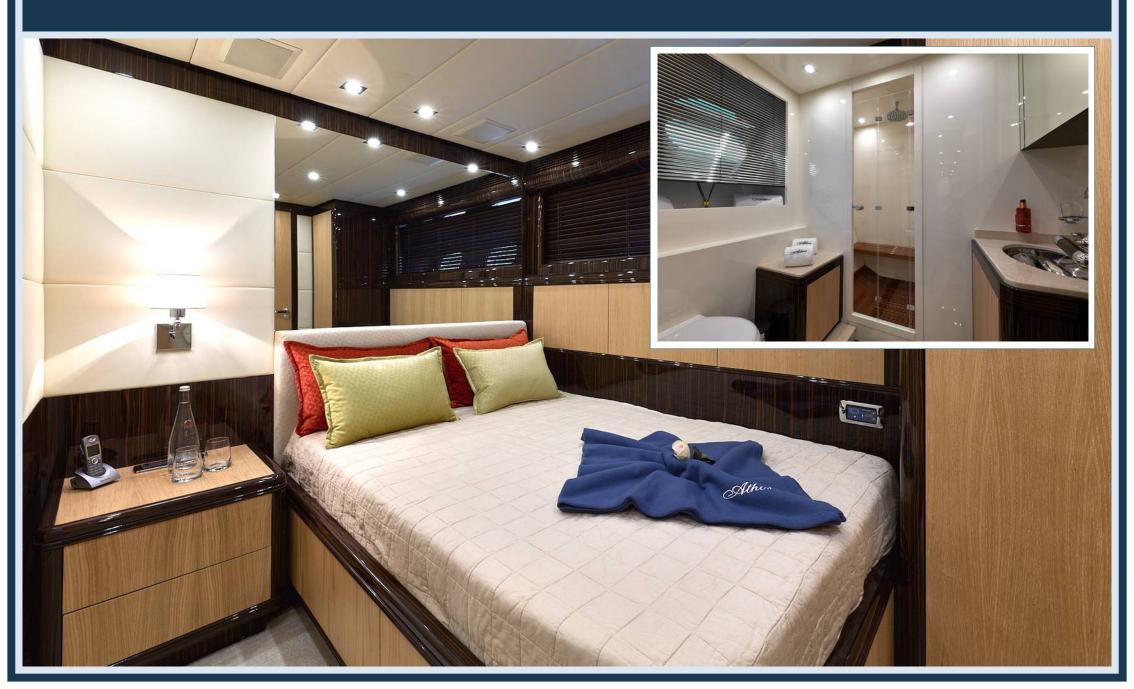

## LEOPARD 32 M/Y ATHOS





### **BOW VIEW**



### THE RELAX / SUNDECK BOW AREA





# STERN VIEW



### THE AMAZING STERN SUNDECK AREA



### THE EXCLUSIVE AND COMFORTABLE DINING AREA



### THE FLYBRIDGE WITH EXTRA LARGE SUNDECK





### THE FLYBRIDGE CONTROL PANEL



# THE LOUNGE WITH DINING ROOM AND ORIGINAL BAR OFFERS THE BEST HOSPITALITY AT ALL LEVELS



# THE LOUNGE WITH DINING ROOM AND ITS LARGE TABLE UP TO 12 PERSON



### THE MAIN CONTROL PANEL



# THE LARGE AND LUXURIOUS OWNER'S CABIN



# THE LARGE AND LUXURIOUS OWNER'S CABIN



## THE VIP CABIN



### THE VIP CABIN



### ONE COMFORTABLE CABIN WITH A DOUBLE BED



## ONE TWIN PLUS A PULLMAN BED



### THE NEW LARGE CABIN WITH A COMFORTABLE DOUBLE BED



### THE NEW LARGE CABIN WITH A COMFORTABLE DOUBLE BED



## ON THE LOWER DECK, TOWARDS THE STERN, IS THE LARGE GALLEY



# THE TRANSOM BOASTS A FAST TENDER, A SKI JET, 2 SEA BOBS AND A WIDE RANGE OF THE MOST TRENDY TOYS



### TECHNICAL SPECIFICATIONS

# LAYOUT

### PRINCIPAL DIMENSIONS

| LENGTH OVERALL                    | 32,20 M |
|-----------------------------------|---------|
| FULL LENGTH                       | 31,70 M |
| BEAM                              | 7,35 M  |
| DRAFT                             | 1,20 M  |
| DISPLACEMENT APPROX.              | 176 T   |
| FUEL CAPACITY                     | 12000 L |
| WATER CAPACITY (INCL. CALORIFIER) | 4000 L  |

### **ENGINES AND GENERATORS**

|