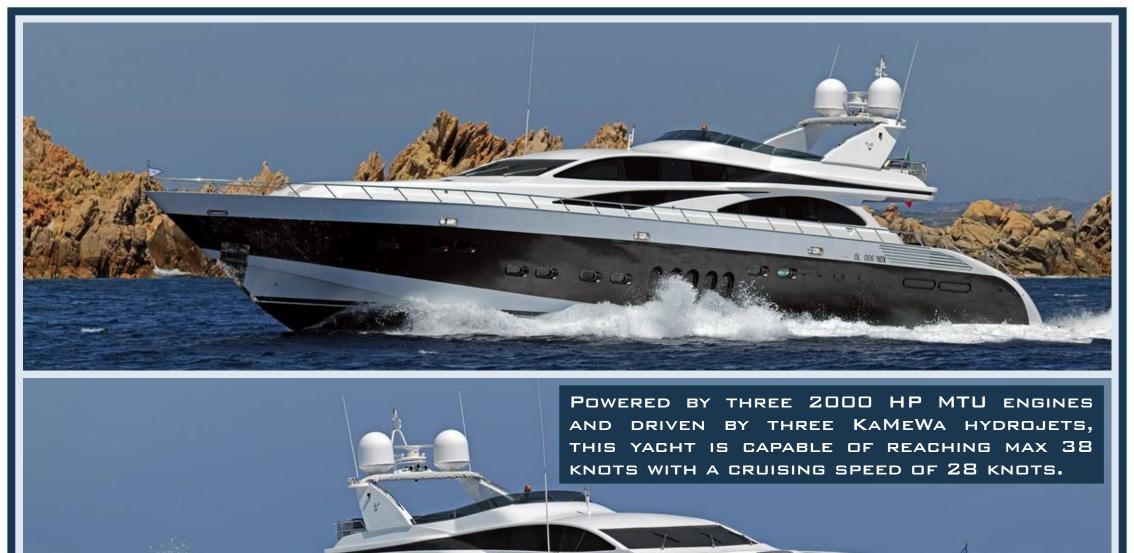

### **ENGINES AND GENERATORS**

| MAIN ENGINES   | 3 MTU 16V2000 M92 |
|----------------|-------------------|
| GENERATORS     | 2 KOHLER 45 KW    |
| WATERMAKER     | IDROMAR 250 L/H   |
| JET PROPULSION | 3 KAMEWA          |

### OTHER SPECIFICATIONS

| MAXIMUM SPEED        | 38 KNOTS                                    |
|----------------------|---------------------------------------------|
| CRUISING SPEED       | 28 KNOTS                                    |
| HOURLY CONSUMPTION   | 800/1200 LT/HOUR                            |
| RANGE                | 300 MILES                                   |
| ACCOMODATIONS        | 5 CABINS - 11 BEDS                          |
| CABINS CONFIGURATION | 2 QUEEN, 2 DOUBLE,<br>1 TWIN (WITH 3RD BED) |
| BATHROOMS            | 5 + 2 CREW                                  |
| CREW CABINS          | 2 FOR 5 SEATS                               |