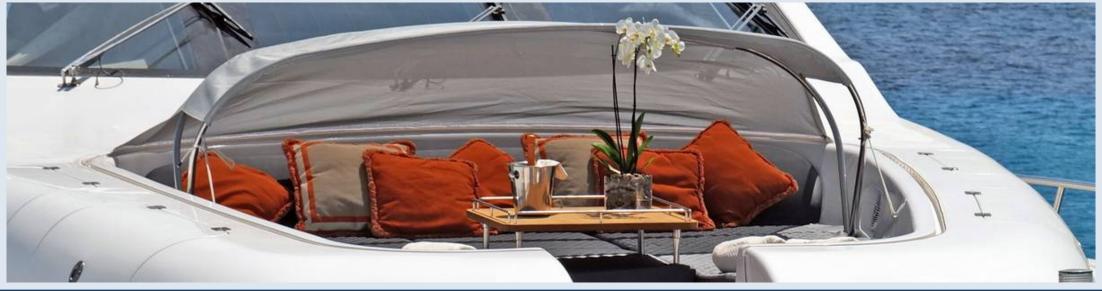

## LEOPARD 32 M/Y ATHOS





### **BOW VIEW**



### THE RELAX / SUNDECK BOW AREA





# STERN VIEW



### THE AMAZING STERN SUNDECK AREA



### THE EXCLUSIVE AND COMFORTABLE DINING AREA



### THE FLYBRIDGE WITH EXTRA LARGE SUNDECK





### THE FLYBRIDGE CONTROL PANEL



# THE LOUNGE WITH DINING ROOM AND ORIGINAL BAR OFFERS THE BEST HOSPITALITY AT ALL LEVELS



# THE LOUNGE WITH DINING ROOM AND ITS LARGE TABLE UP TO 12 PERSON



### THE MAIN CONTROL PANEL



# THE LARGE AND LUXURIOUS OWNER'S CABIN



# THE LARGE AND LUXURIOUS OWNER'S CABIN



## THE VIP CABIN



### THE VIP CABIN



### ONE COMFORTABLE CABIN WITH A DOUBLE BED



## ONE TWIN PLUS A PULLMAN BED



### THE NEW LARGE CABIN WITH A COMFORTABLE DOUBLE BED



### THE NEW LARGE CABIN WITH A COMFORTABLE DOUBLE BED



## ON THE LOWER DECK, TOWARDS THE STERN, IS THE LARGE GALLEY



# THE TRANSOM BOASTS A FAST TENDER,