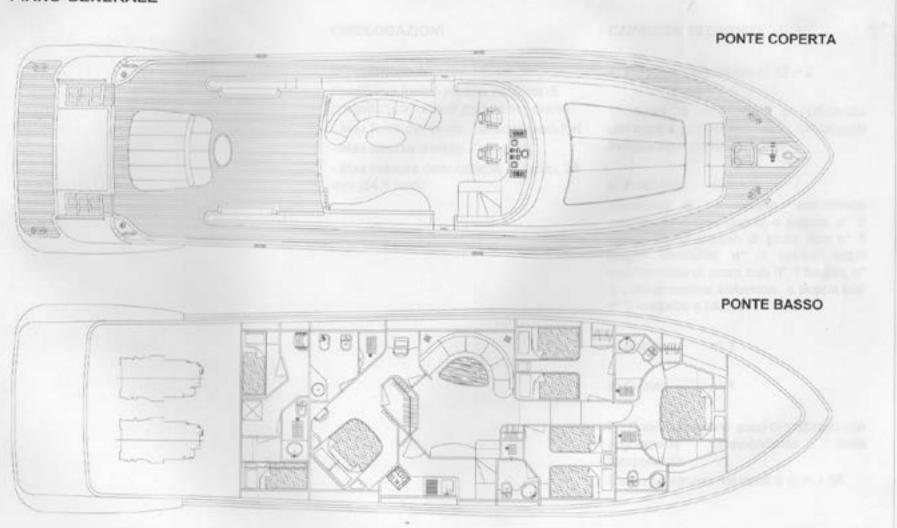

### PIANO GENERALE

Eacos luxury yacht can accommodate up to 8 guests in 4 luxurious cabins, including a master suite, 1 double and 2 twin cabins. Her beautiful interior was designed by Luca Dini Design with attention to detail, style and passenger comfort. She has spacious indoor areas with sumptuous seating and is lavishly decorated with high-gloss wood furnishings throughout. Natural light abounds creating an inviting and serene ambiance. She has a wide array of water toys and offers plenty of sunbathing areas for lounging and enjoyment.