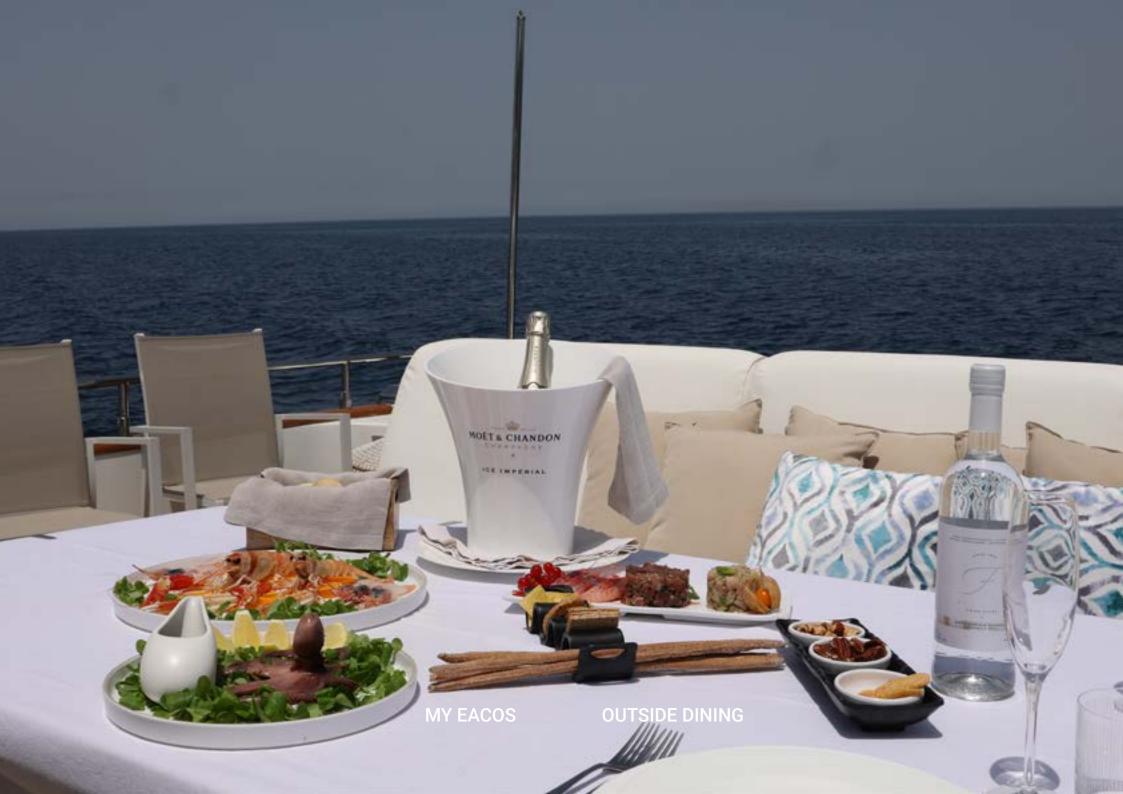

## **KEY FEATURES**

- **1 Plenty of sunbathing areas**
- 2 Excellent cruising at her top speed of 40 knots
- **3 Excellent cuisine**

4 Brand new linen and towels, external cushions

Eacos is a 26 metre luxury motor yacht based in Palermo. Built in 2003 by the Italian shipyard Tecnomar she is powerful, sporty and dynamic and represents the best

in Italian nautical tradition. With head-turning good looks she combines elegant lines with performance and speed. Excellent cruising at her top speed of 40 knots. She has been impeccably maintained to the highest standards.