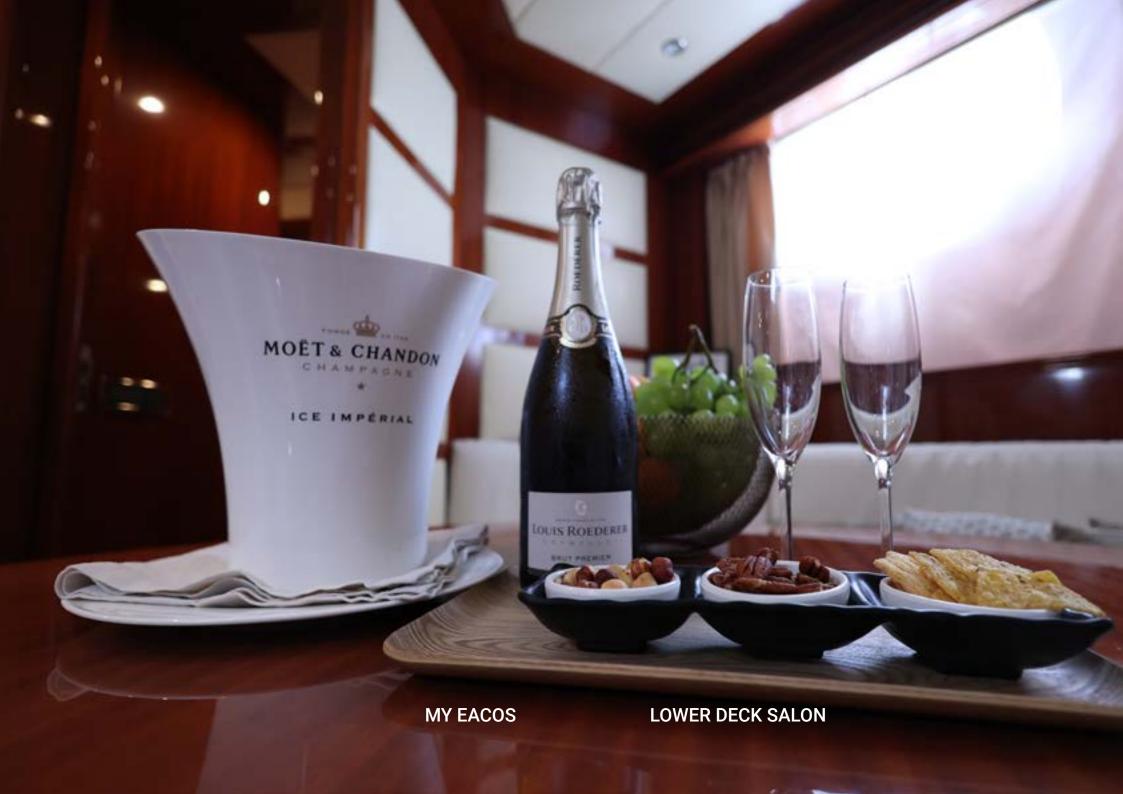

## **KEY FEATURES**

- **1 Plenty of sunbathing areas**
- 2 Excellent cruising at her top speed of 40 knots
- **3 Excellent cuisine**

4 Brand new linen and towels, external cushions

Eacos is a 26 metre luxury motor yacht based in Palermo. Built in 2003 by the Italian shipyard Tecnomar she is powerful, sporty and dynamic and represents the best

With a carefully selected crew of 4 your guests can rely on the finest personal service aboard ensuring a relaxed luxury experience.

EACOS