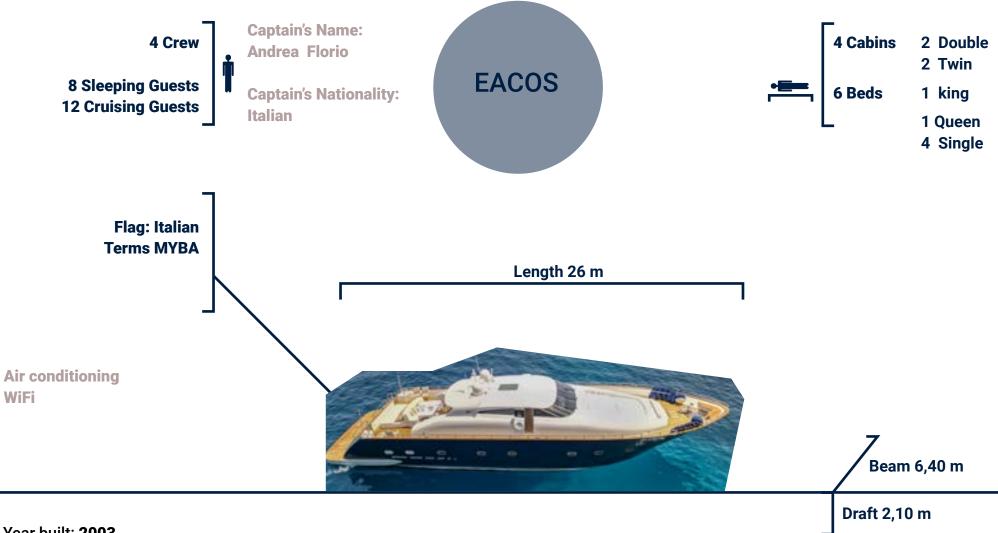

# EACOS

Year built: 2003 Builder: Tecnomar Interior Designer: Luca Dini Hull Construction: GRP Hull Configuration: Planing Hull Cruising speed: 25 knots Charter rate: High season 38.000€/week + all Low season 35.000€/week + all

## **KEY FEATURES**

- **1 Plenty of sunbathing areas**
- 2 Excellent cruising at her top speed of 40 knots
- **3 Excellent cuisine**

4 Brand new linen and towels, external cushions

Eacos is a 26 metre luxury motor yacht based in Palermo. Built in 2003 by the Italian shipyard Tecnomar she is powerful, sporty and dynamic and represents the best

in Italian nautical tradition. With head-turning good looks she combines elegant lines with performance and speed. Excellent cruising at her top speed of 40 knots. She has been impeccably maintained to the highest standards.

Eacos luxury yacht can accommodate up to 8 guests in 4 luxurious cabins, including a master suite, 1 double and 2 twin cabins. Her beautiful interior was designed by Luca Dini Design with attention to detail, style and passenger comfort. She has spacious indoor areas with sumptuous seating and is lavishly decorated with high-gloss wood furnishings throughout. Natural light abounds creating an inviting and serene ambiance. She has a wide array of water toys and offers plenty of sunbathing areas for lounging and enjoyment.

With a carefully selected crew of 4 your guests can rely on the finest personal service aboard ensuring a relaxed luxury experience.

EACOS