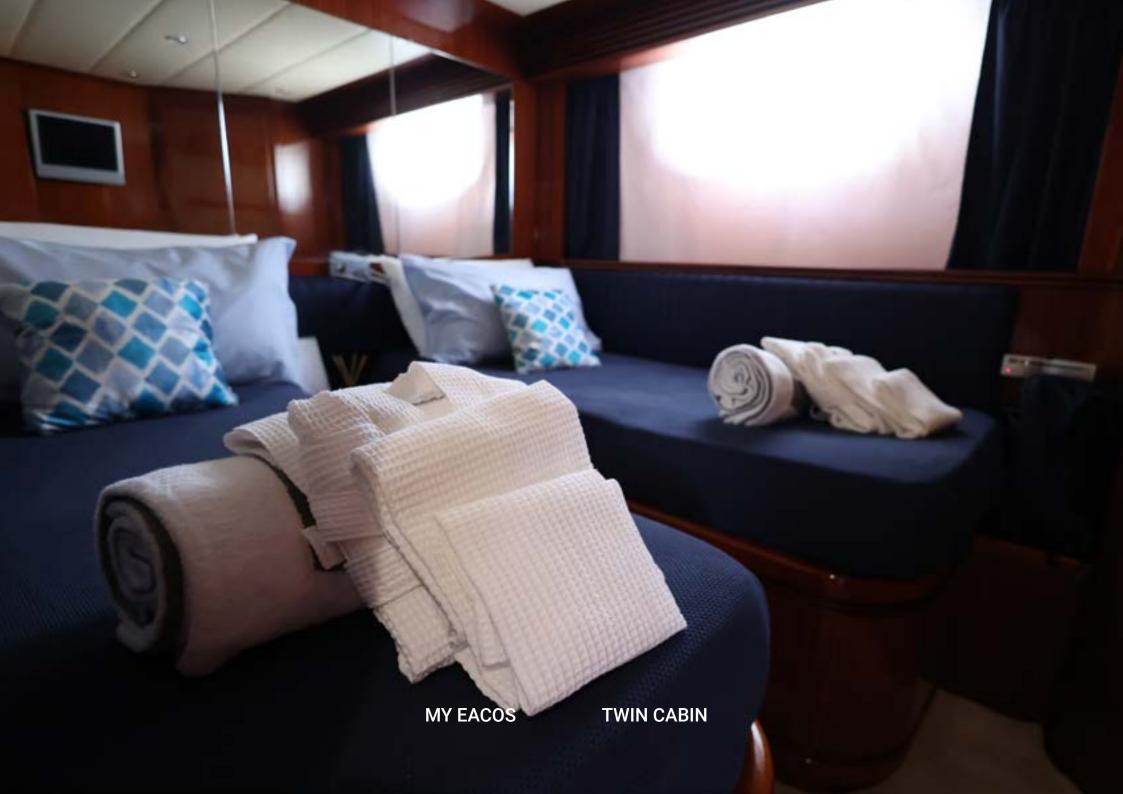

Eacos luxury yacht can accommodate up to 8 guests in 4 luxurious cabins, including a master suite, 1 double and 2 twin cabins. Her beautiful interior was designed by Luca Dini Design with attention to detail, style and passenger comfort. She has spacious indoor areas with sumptuous seating and is lavishly decorated with high-gloss wood furnishings throughout. Natural light abounds creating an inviting and serene ambiance. She has a wide array of water toys and offers plenty of sunbathing areas for lounging and enjoyment.

TWIN CABIN

3