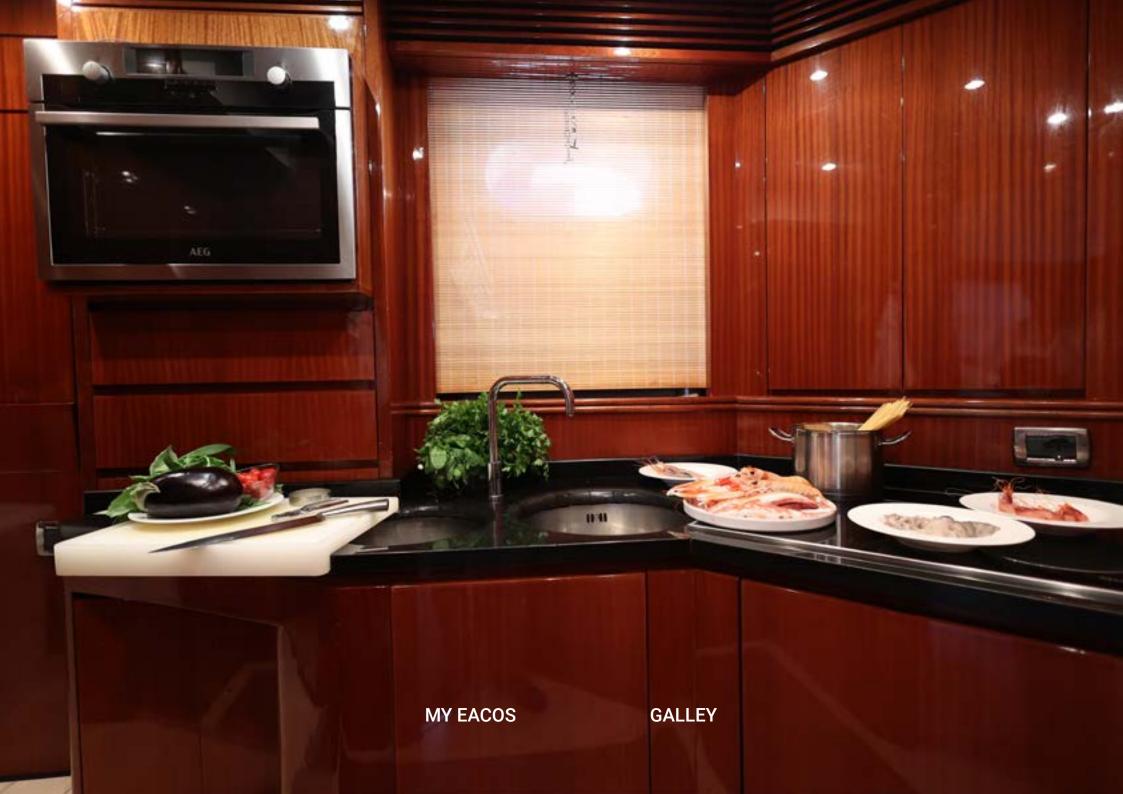

## **KEY FEATURES**

- **1 Plenty of sunbathing areas**
- 2 Excellent cruising at her top speed of 40 knots
- **3 Excellent cuisine**

4 Brand new linen and towels, external cushions

Eacos is a 26 metre luxury motor yacht based in Palermo. Built in 2003 by the Italian shipyard Tecnomar she is powerful, sporty and dynamic and represents the best