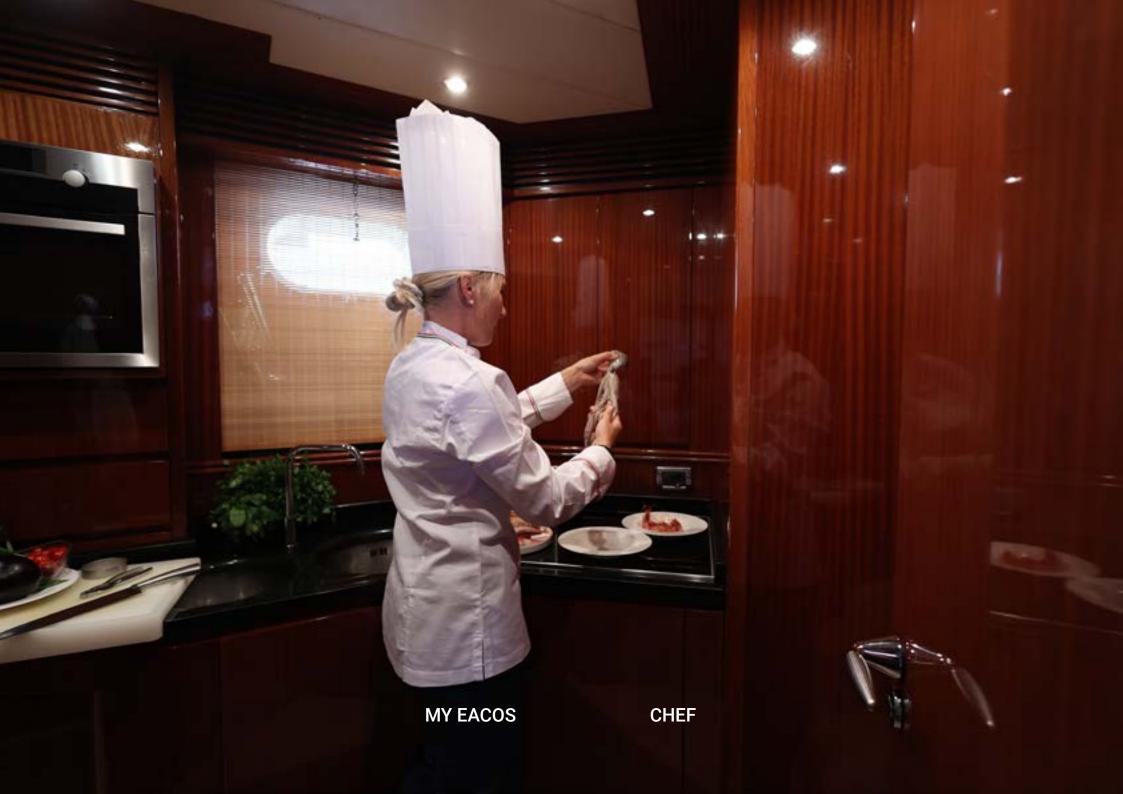

## **KEY FEATURES**

- **1 Plenty of sunbathing areas**
- 2 Excellent cruising at her top speed of 40 knots
- **3 Excellent cuisine**

4 Brand new linen and towels, external cushions

Eacos is a 26 metre luxury motor yacht based in Palermo. Built in 2003 by the Italian shipyard Tecnomar she is powerful, sporty and dynamic and represents the best

With a carefully selected crew of 4 your guests can rely on the finest personal service aboard ensuring a relaxed luxury experience.

EACOS