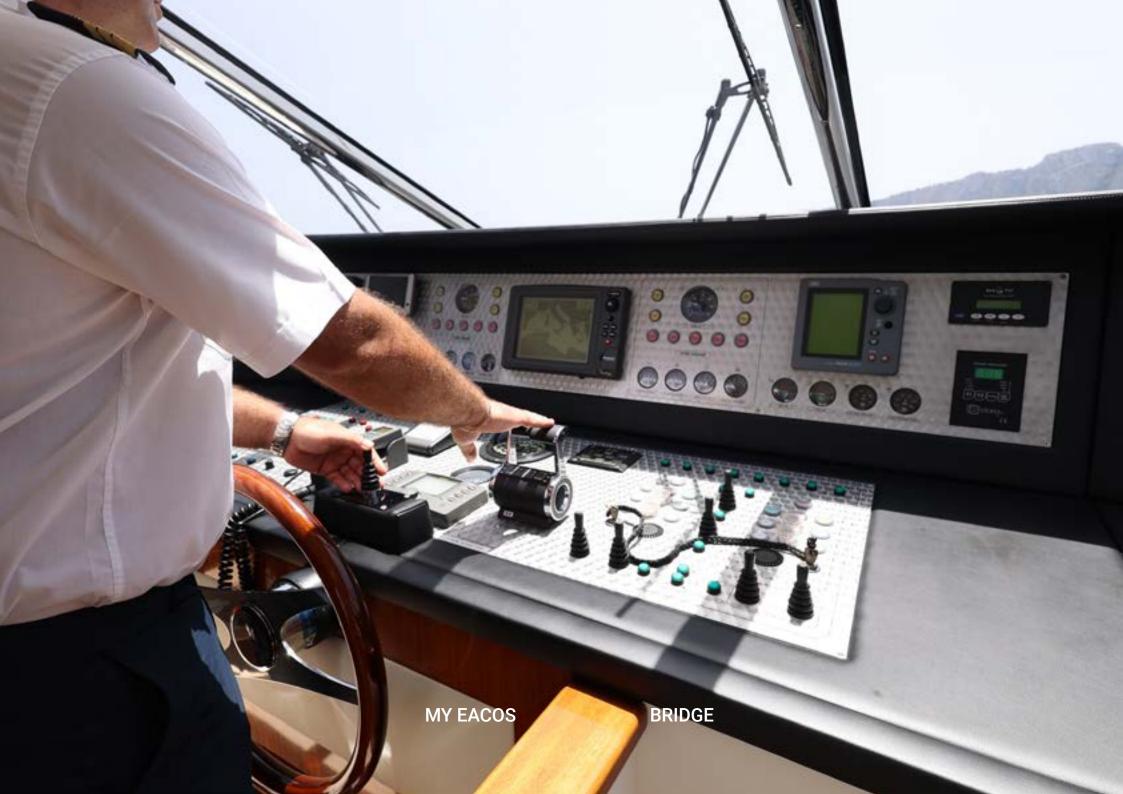

## **KEY FEATURES**

- **1 Plenty of sunbathing areas**
- 2 Excellent cruising at her top speed of 40 knots
- **3 Excellent cuisine**

4 Brand new linen and towels, external cushions

Eacos is a 26 metre luxury motor yacht based in Palermo. Built in 2003 by the Italian shipyard Tecnomar she is powerful, sporty and dynamic and represents the best

in Italian nautical tradition. With head-turning good looks she combines elegant lines with performance and speed. Excellent cruising at her top speed of 40 knots. She has been impeccably maintained to the highest standards.