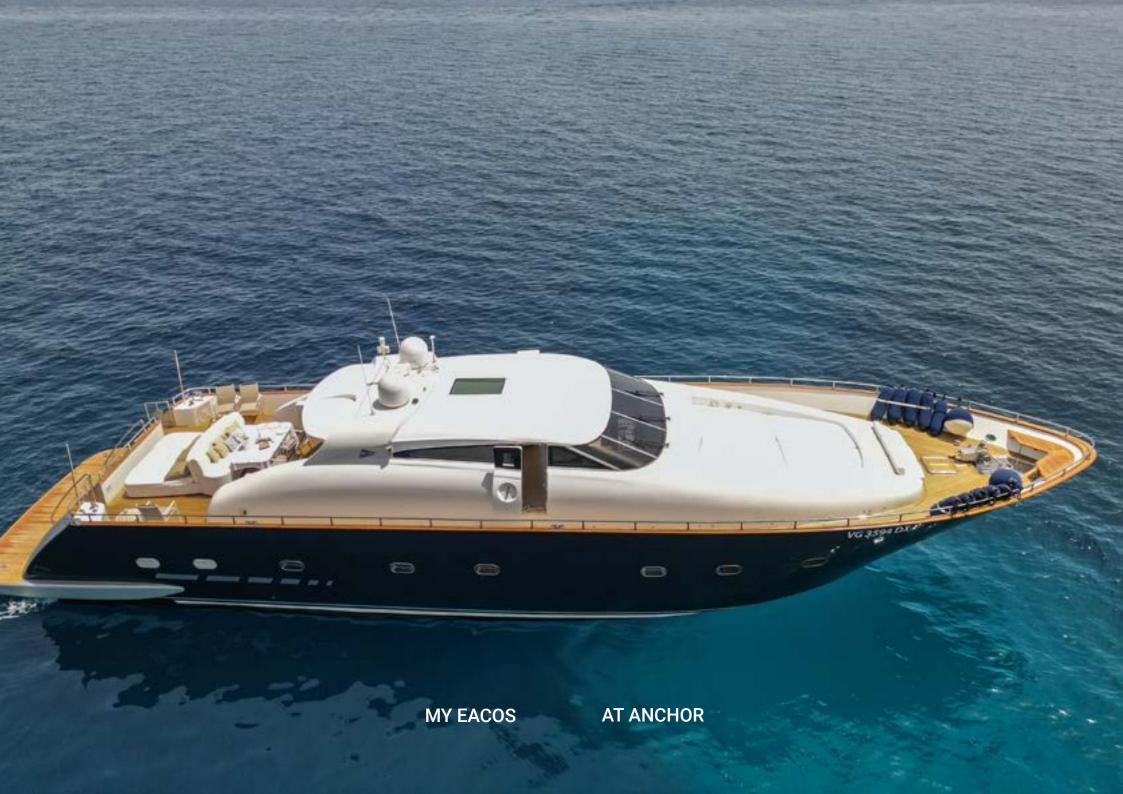

## **KEY FEATURES**

- **1 Plenty of sunbathing areas**
- 2 Excellent cruising at her top speed of 40 knots
- **3 Excellent cuisine**

4 Brand new linen and towels, external cushions

Eacos is a 26 metre luxury motor yacht based in Palermo. Built in 2003 by the Italian shipyard Tecnomar she is powerful, sporty and dynamic and represents the best

in Italian nautical tradition. With head-turning good looks she combines elegant lines with performance and speed. Excellent cruising at her top speed of 40 knots. She has been impeccably maintained to the highest standards.