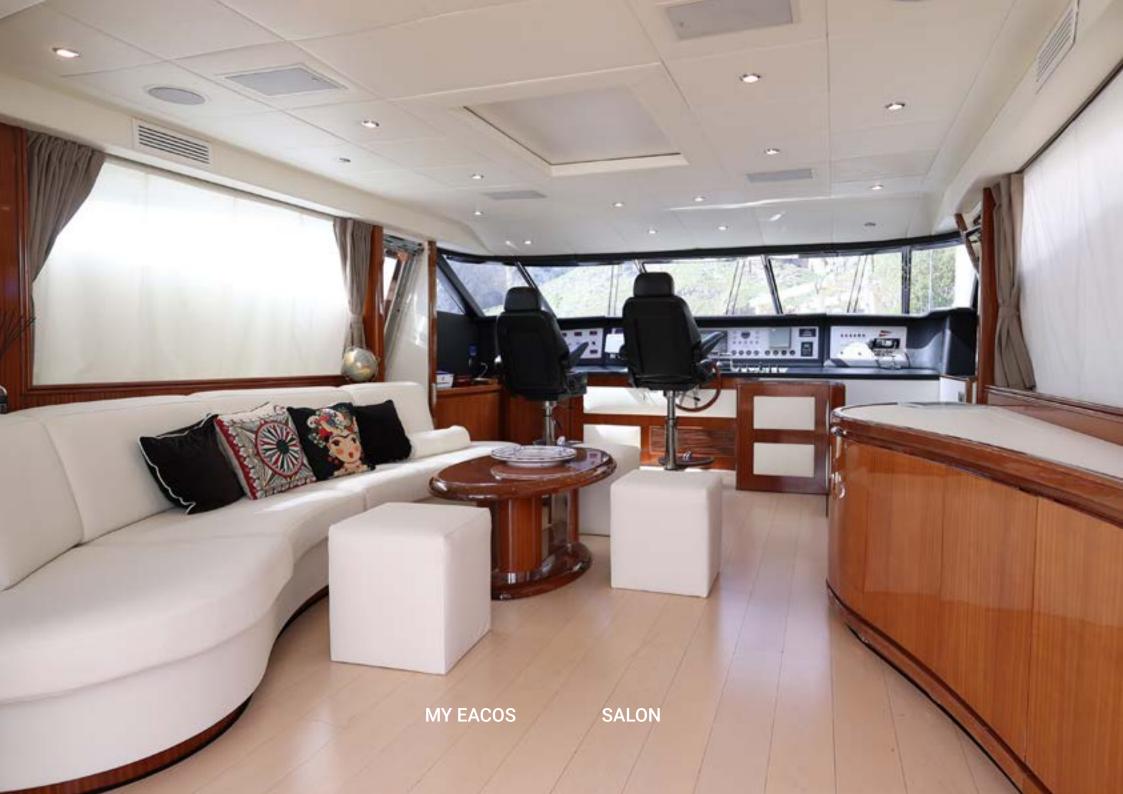

Eacos luxury yacht can accommodate up to 8 guests in 4 luxurious cabins, including a master suite, 1 double and 2 twin cabins. Her beautiful interior was designed by Luca Dini Design with attention to detail, style and passenger comfort. She has spacious indoor areas with sumptuous seating and is lavishly decorated with high-gloss wood furnishings throughout. Natural light abounds creating an inviting and serene ambiance. She has a wide array of water toys and offers plenty of sunbathing areas for lounging and enjoyment.