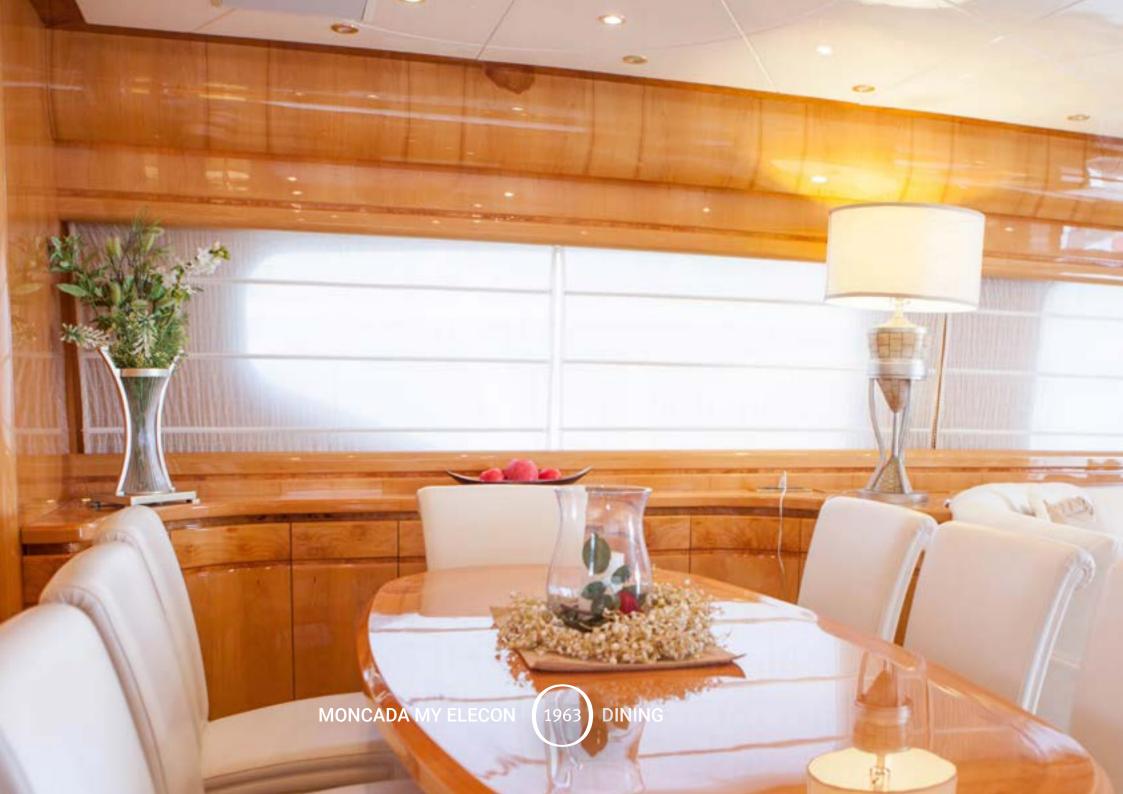

Elecon provides accommodation for up to 9 guests in four spacious and luxurious en suite state rooms. She has a master cabin and VIP cabin, both with king sized beds, and 2 twin cabins, one with a Pullman berth. Elecon luxury motor yacht has an impressive interior designed by Tommaso Spadolini with beautiful furnishings and plenty of luxurious and comfortable seating choices for dining, relaxing and lounging. Every detail has been thought through and crafted with extreme precision resulting in a soft and soothing atmosphere both inside and on deck.