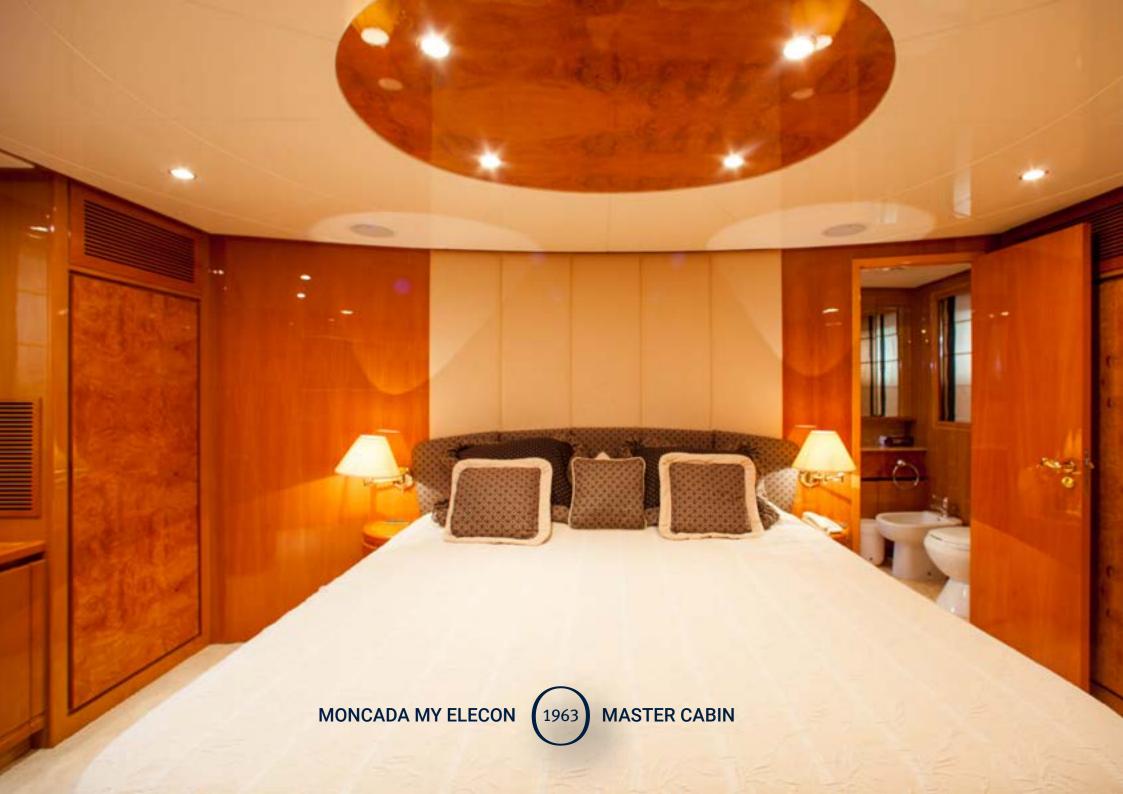

Elecon provides accommodation for up to 9 guests in four spacious and luxurious en suite state rooms. She has a master cabin and VIP cabin, both with king sized beds, and 2 twin cabins, one with a Pullman berth. Elecon luxury motor yacht has an impressive interior designed by Tommaso Spadolini with beautiful furnishings and plenty of luxurious and comfortable seating choices for dining, relaxing and lounging. Every detail has been thought through and crafted with extreme precision resulting in a soft and soothing atmosphere both inside and on deck.