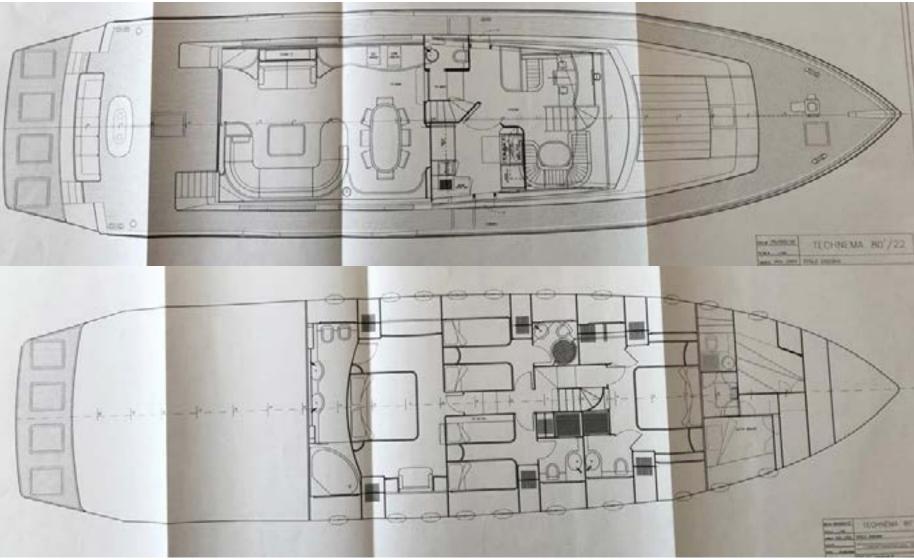

Elecon provides accommodation for up to 9 guests in four spacious and luxurious en suite state rooms. She has a master cabin and VIP cabin, both with king sized beds, and 2 twin cabins, one with a Pullman berth. Elecon luxury motor yacht has an impressive interior designed by Tommaso Spadolini with beautiful furnishings and plenty of luxurious and comfortable seating choices for dining, relaxing and lounging. Every detail has been thought through and crafted with extreme precision resulting in a soft and soothing atmosphere both inside and on deck.