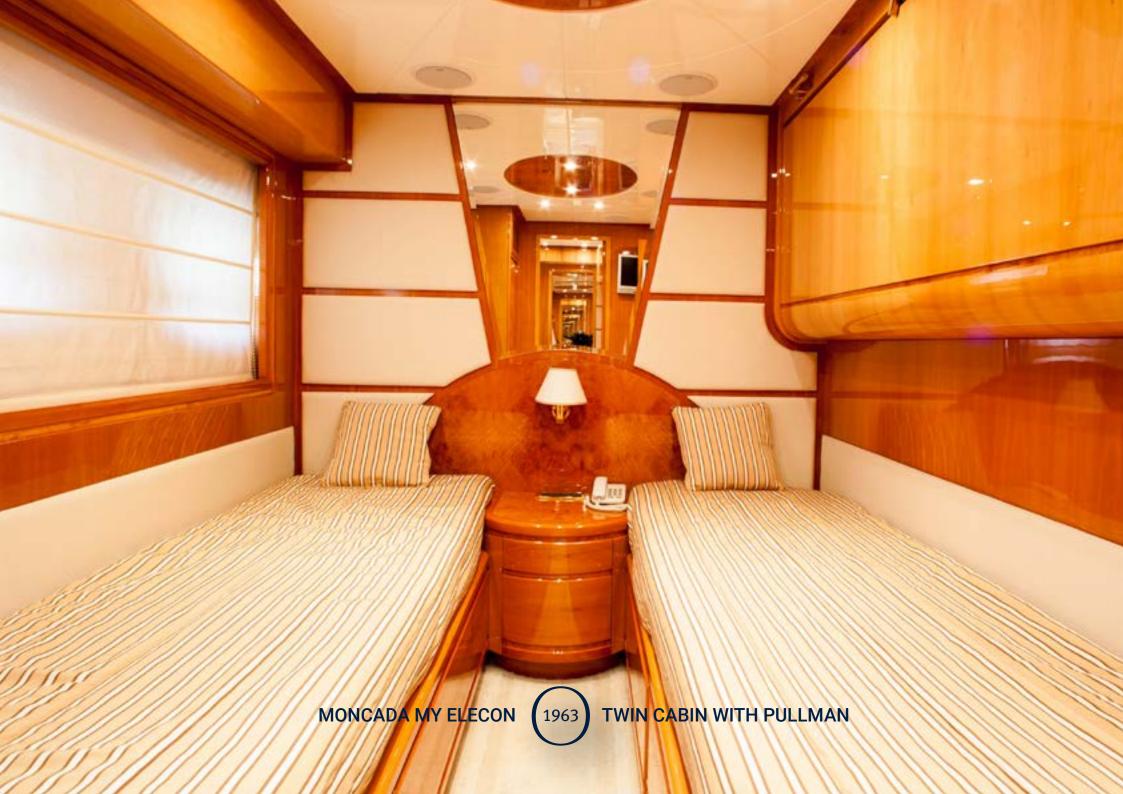

Elecon provides accommodation for up to 9 guests in four spacious and luxurious en suite state rooms. She has a master cabin and VIP cabin, both with king sized beds, and 2 twin cabins, one with a Pullman berth. Elecon luxury motor yacht has an impressive interior designed by Tommaso Spadolini with beautiful furnishings and plenty of luxurious and comfortable seating choices for dining, relaxing and lounging. Every detail has been thought through and crafted with extreme precision resulting in a soft and soothing atmosphere both inside and on deck.