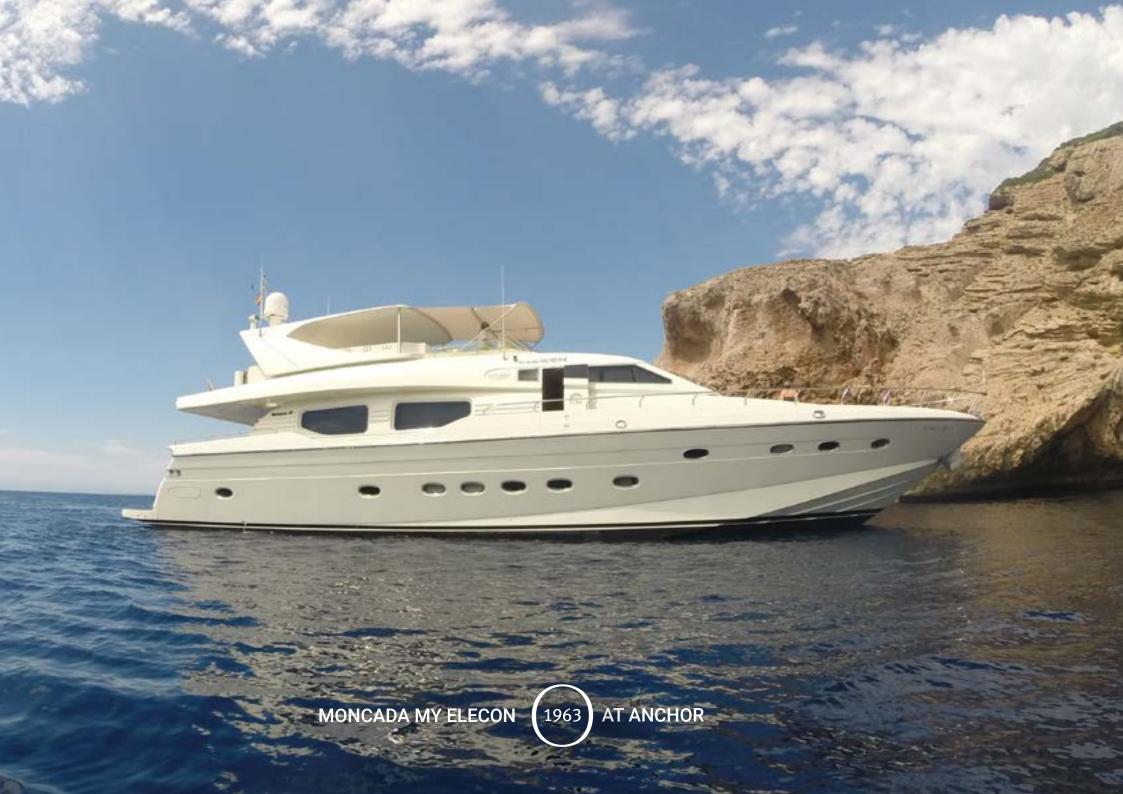

Luxury motor yacht Elecon is available for charter in the Balearics. Her home port is in the prestigious Club de Mar in Palma de Mallorca. She is a splendid 26 metre Technema 80, built in 2002 by the renowned and highly regarded Italian shipyard Posillipo-Rizzardi. Refit in 2014 she is in stunning condition and represents the best of Italian nautical tradition with her sleek design lines, powerful engines and state of the art technology.

A notable feature on this superb motor yacht is the hardtop on the sundeck, an unusual addition on a Technema 80. Elecon has a professional highly trained crew of 3 onboard who are wholly dedicated to making your charter vacation a successful and memorable sojourn in the idyllic Balearic Islands.