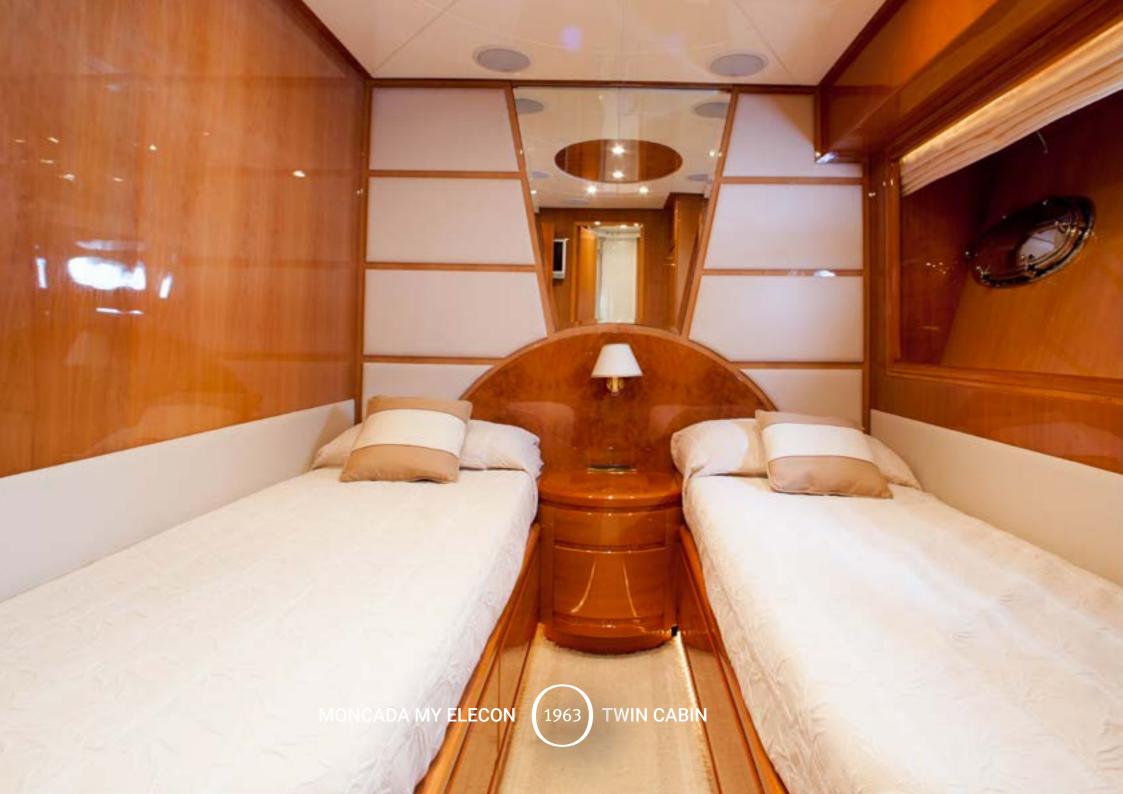

Elecon provides accommodation for up to 9 guests in four spacious and luxurious en suite state rooms. She has a master cabin and VIP cabin, both with king sized beds, and 2 twin cabins, one with a Pullman berth. Elecon luxury motor yacht has an impressive interior designed by Tommaso Spadolini with beautiful furnishings and plenty of luxurious and comfortable seating choices for dining, relaxing and lounging. Every detail has been thought through and crafted with extreme precision resulting in a soft and soothing atmosphere both inside and on deck.