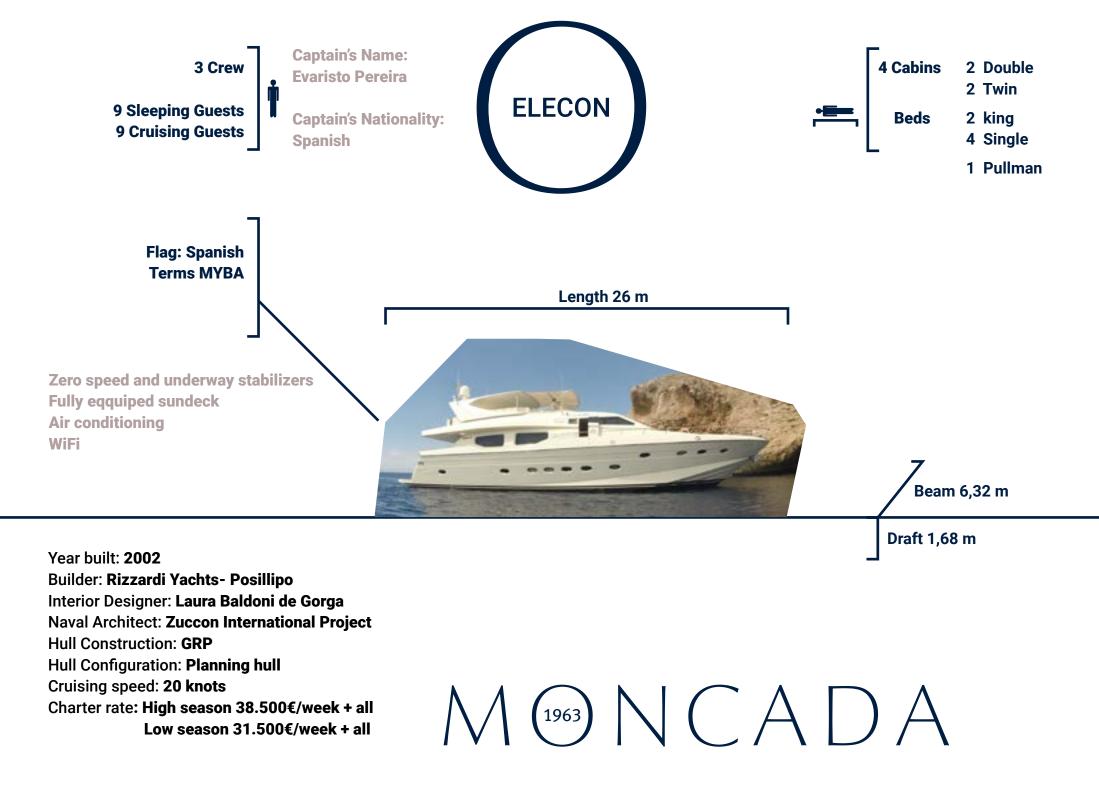

### ELECON

Luxury motor yacht Elecon is available for charter in the Balearics. Her home port is in the prestigious Club de Mar in Palma de Mallorca. She is a splendid 26 metre Technema 80, built in 2002 by the renowned and highly regarded Italian shipyard Posillipo-Rizzardi. Refit in 2014 she is in stunning condition and represents the best of Italian nautical tradition with her sleek design lines, powerful engines and state of the art technology.

Elecon provides accommodation for up to 9 guests in four spacious and luxurious en suite state rooms. She has a master cabin and VIP cabin, both with king sized beds, and 2 twin cabins, one with a Pullman berth. Elecon luxury motor yacht has an impressive interior designed by Tommaso Spadolini with beautiful furnishings and plenty of luxurious and comfortable seating choices for dining, relaxing and lounging. Every detail has been thought through and crafted with extreme precision resulting in a soft and soothing atmosphere both inside and on deck.

A notable feature on this superb motor yacht is the hardtop on the sundeck, an unusual addition on a Technema 80. Elecon has a professional highly trained crew of 3 onboard who are wholly dedicated to making your charter vacation a successful and memorable sojourn in the idyllic Balearic Islands.