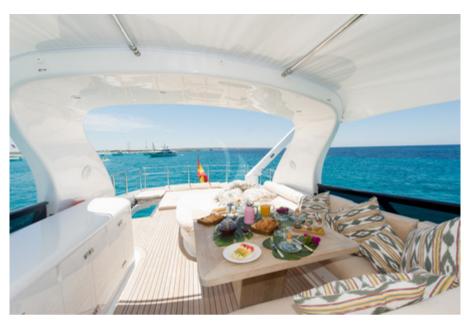

LEX - Twin cabin n°2

LEX - Twin cabin n°1

LEX - VIP cabin

LEX - Master bathroom

LEX - Salon

LEX - Master cabin

LEX - Foredeck

LEX - Aft deck

LEX - Flybridge

LEX - At anchor

LEX - Toys