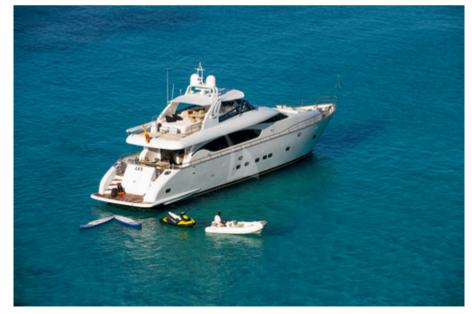

**Hull Configuration**: Planing hull

Air conditioning, WiFi connection on board

LEX is a 26-meter luxury superyacht available for charter in the Balearic Islands. Designed by the prestigious Italian shipyard Maiora, its lines are modern, elegant and attractive. Refurbished in 2018, it has state-of-the-art technology and the latest in automation systems. LEX has the capacity to accommodate up to 10 persons in 4 double cabins (2 junior suites and 2 double cabins with extra pullman). All have ensuite bathrooms and are equipped with satellite TV and DVD players. The yacht offers its guests high-speed WiFi and a top-quality sound system, made up of Bose equipment and wireless audio systems throughout the vessel common areas. In the summer, LEX has its base port in Ibiza, although it is

available in the whole of the Balearics, as well as other destinations upon request. Compared to other yachts of the same length, LEX stands out for its modern design, its technology, the attention to detail and elegance of its interior design and the extensive flybridge outside, characteristic of boats of much greater size.