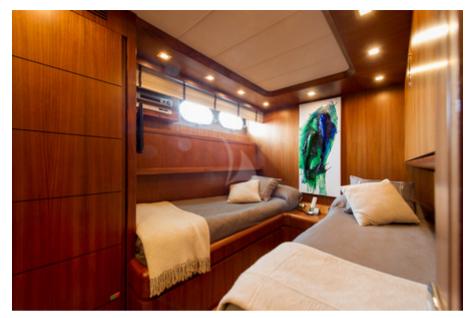

LEX - Twin cabin n°2

LEX - Twin cabin n°1

LEX - VIP cabin

LEX - Master bathroom

LEX - Salon

LEX - Master cabin

LEX - Foredeck

LEX - Aft deck

# SPECIFICATIONS ACCOMMODATION

Number of Guests: 10 Number of Cabins: 4

Cabin Configuration: 2 Double, 2 Twin, 1 Convertible Bed Configuration: 2 Pullman, 1 Queen, 1 Double, 4

Single