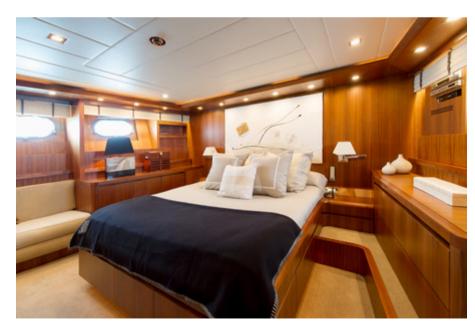

LEX - Twin cabin n°2

LEX - Twin cabin n°1

LEX - VIP cabin

LEX - Master bathroom

LEX - Salon

LEX - Master cabin

LEX - Foredeck

LEX - Aft deck

# SPECIFICATIONS ACCOMMODATION

Number of Guests: 10 Number of Cabins: 4

Cabin Configuration: 2 Double, 2 Twin, 1 Convertible Bed Configuration: 2 Pullman, 1 Queen, 1 Double, 4

Single