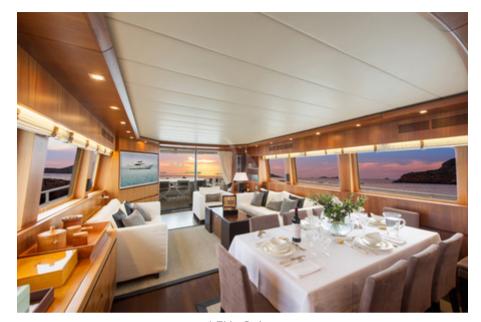

LEX - Twin cabin n°2

LEX - Twin cabin n°1

LEX - VIP cabin

LEX - Master bathroom

LEX - Salon

LEX - Master cabin

LEX - Foredeck

LEX - Aft deck