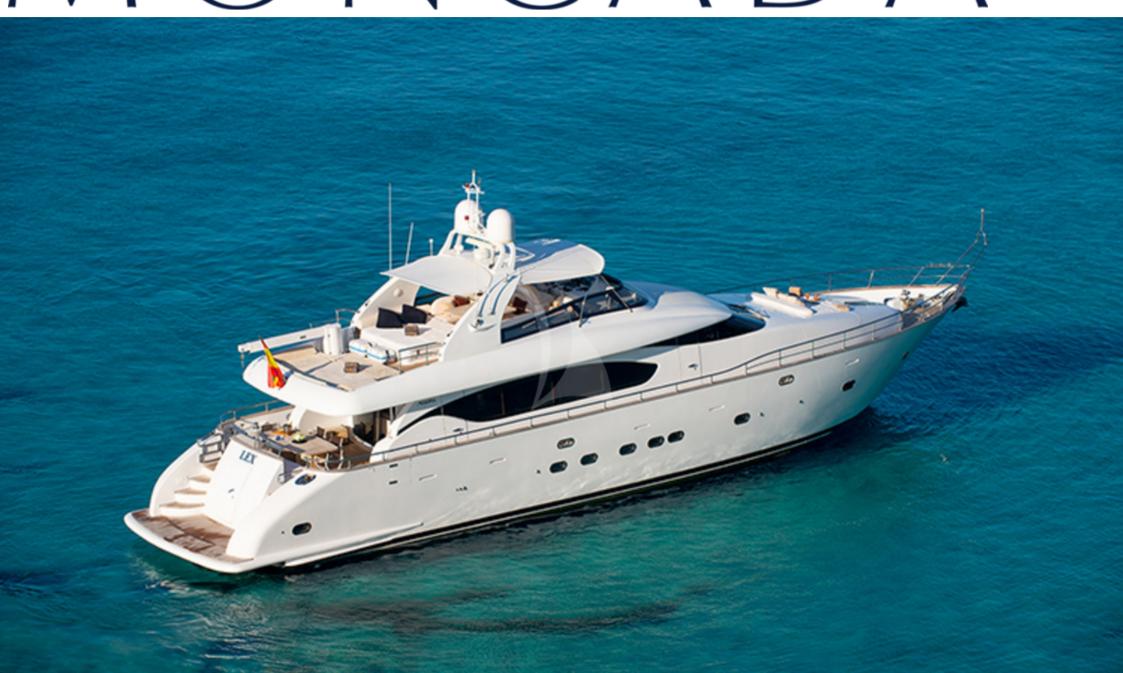

# M (1963) N ( A D A LEX

### LEX

Length: 25.70 metres (84' 4")

Beam: 5.81 metres (19' 1")

Draft: 1.8 metres (5' 11")

Number of Guests: 10

Number of Crew: 4

Built: 2007 Refit: 2018 Builder: Maiora Flag: Spanish

**Hull Construction**: GRP

**Hull Configuration**: Planing hull

Air conditioning, WiFi connection on board

LEX is a 26-meter luxury superyacht available for charter in the Balearic Islands. Designed by the prestigious Italian shipyard Maiora, its lines are modern, elegant and attractive. Refurbished in 2018, it has state-of-the-art technology and the latest in automation systems. LEX has the capacity to accommodate up to 10 persons in 4 double cabins (2 junior suites and 2 double cabins with extra pullman). All have ensuite bathrooms and are equipped with satellite TV and DVD players. The yacht offers its guests high-speed WiFi and a top-quality sound system, made up of Bose equipment and wireless audio systems throughout the vessel common areas. In the summer, LEX has its base port in Ibiza, although it is

available in the whole of the Balearics, as well as other destinations upon request. Compared to other yachts of the same length, LEX stands out for its modern design, its technology, the attention to detail and elegance of its interior design and the extensive flybridge outside, characteristic of boats of much greater size.