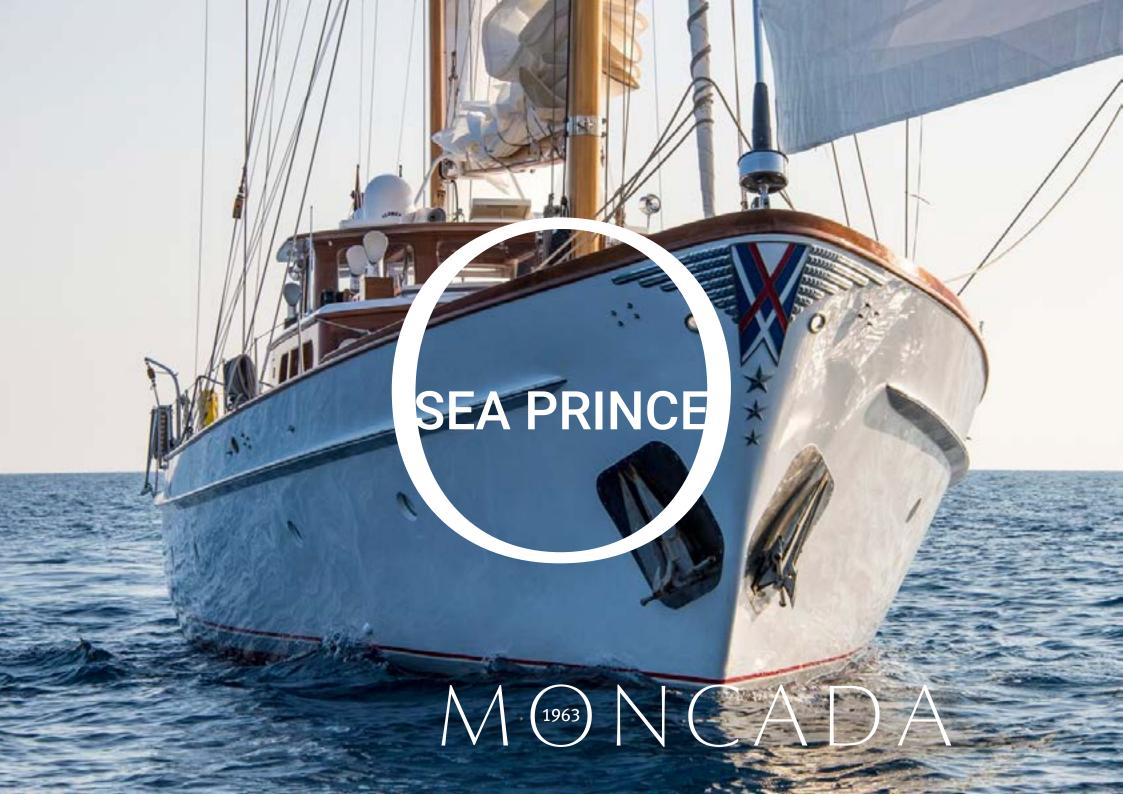

Year built: 1953 | refitted in 2017 Builder: Abeking & Rasmussen

Hull construction: Steel

**Hull Configuration: Displacement** 

Cruising speed: 9 knots

Charter rate: High season 26.000€/week + all

Low season 22.000€/week + all







## **MEDITERRANEAN WESTERN**

This Season's Destinations: Italy

Greece

## **KEY FEATURES**

- 1 Designed by Philip Rhodes
- 2 Most of the original parts of the yacht have been kept.
- **3 Refined and luxurious interiors**
- 4 Covered and spacious cockpit
- **5 Large size sun deck for sun lovers**























## **MONCADA YACHTS**

Avda Gabriel Roca 27 4° 2° Spain, Palma de Mallorca, 07014 Tel: +34 971684055

charter@moncadayb.com

www.moncadayb.com

## **Disclaimer**

This document is not contractual. All specifications are given in good