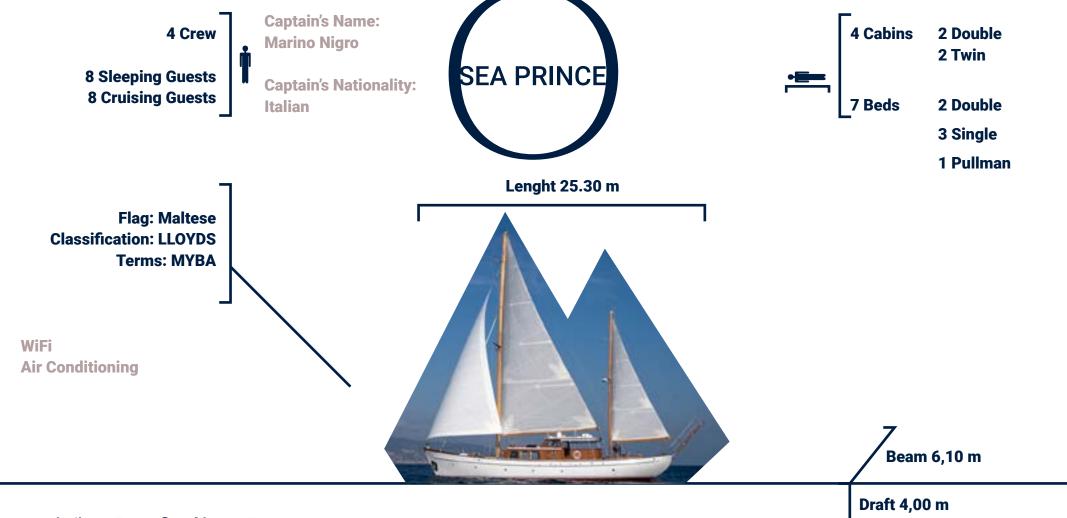

Year built: 1953 | refitted in 2017 Builder: Abeking & Rasmussen

Hull construction: Steel

**Hull Configuration: Displacement** 

Cruising speed: 9 knots

Charter rate: High season 26.000€/week + all

Low season 22.000€/week + all