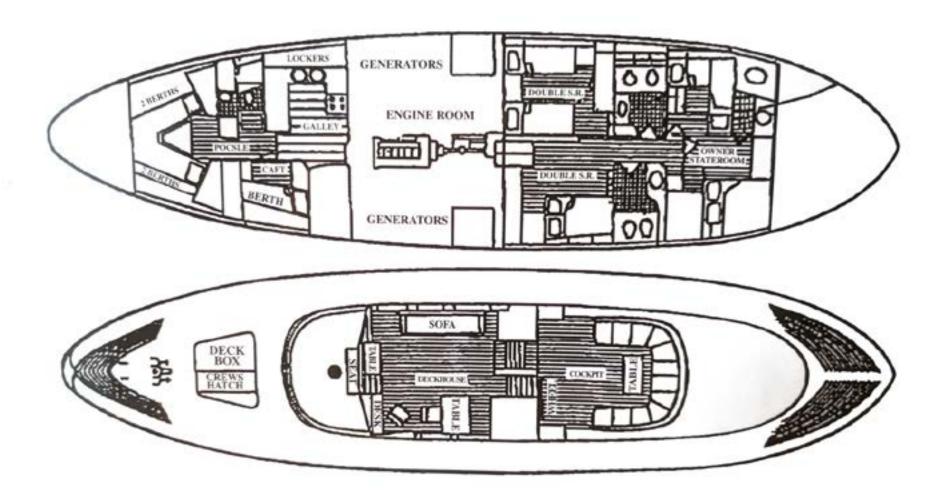

## **KEY FEATURES**

- 1 Designed by Philip Rhodes
- 2 Most of the original parts of the yacht have been kept.
- **3 Refined and luxurious interiors**
- 4 Covered and spacious cockpit
- **5 Large size sun deck for sun lovers**