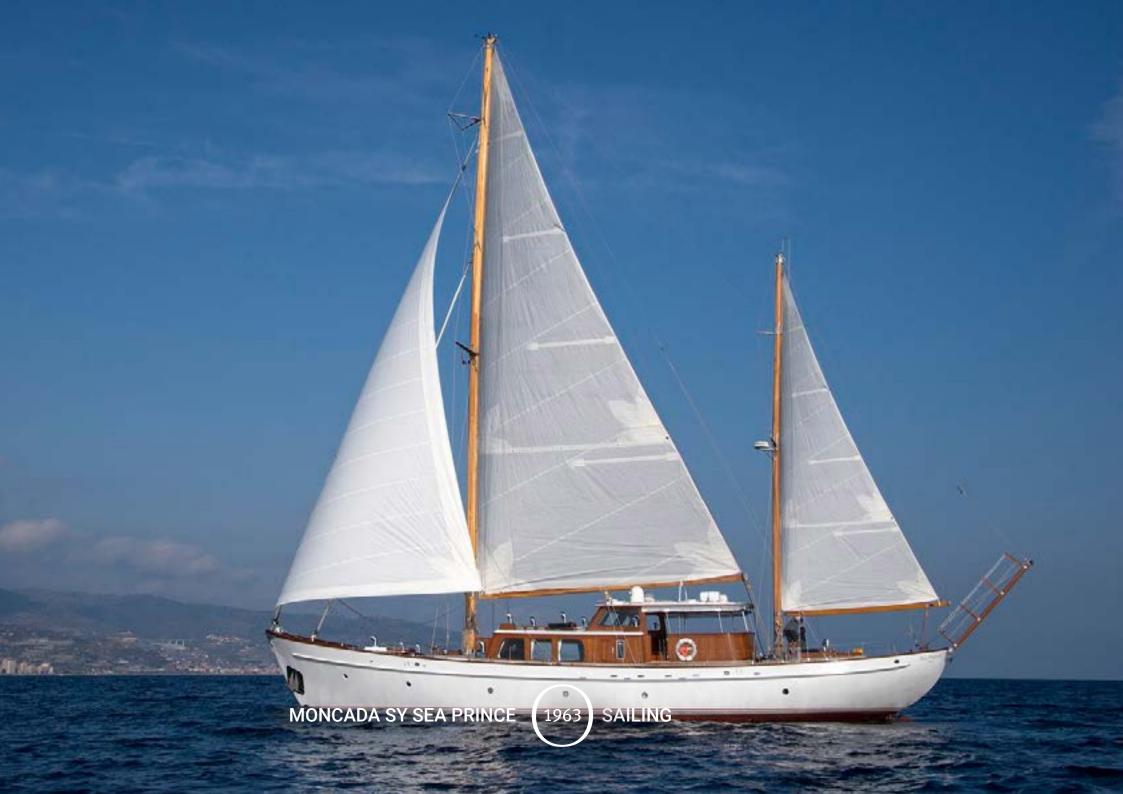

Year built: 1953 | refitted in 2017 Builder: Abeking & Rasmussen

Hull construction: Steel

**Hull Configuration: Displacement** 

Cruising speed: 9 knots

Charter rate: High season 26.000€/week + all

Low season 22.000€/week + all

## **KEY FEATURES**

- 1 Designed by Philip Rhodes
- 2 Most of the original parts of the yacht have been kept.
- **3 Refined and luxurious interiors**
- 4 Covered and spacious cockpit
- **5 Large size sun deck for sun lovers**